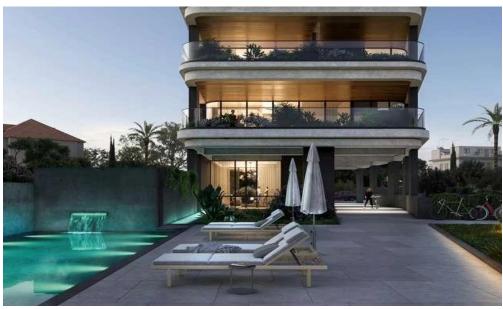

## 2 Bedroom Apartment for Sale in Parekklisia, Limassol District

An astonishing modern complex with breathtaking views of the Mediterranean sea. Created to enjoy genuine seafront living at its best. Capri is a work of outstanding artistry and design by a leading London Architect. Inspired by its legendary location, this stunning establishment is situated next to St. Raphael Marina and Limassol's best fine dining restaurants. Offering iconic residential and luxury with 5-star services. Capri House boasts only 5 apartments and 2 luxurious penthouses with private roof top pools. Each apartment will have two parking spaces, a storage room, and a maid's room. The indoor facilities include communal swimming pool, gym and sauna.