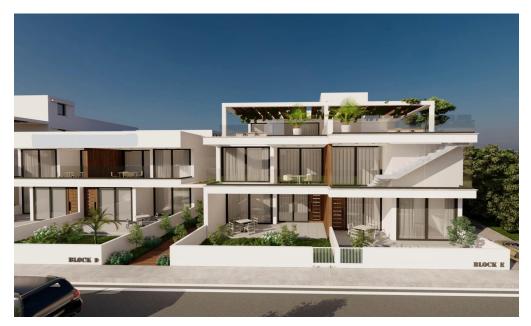

## 2 Bedroom Apartment for Sale in Livadia Larnakas, Larnaca District

It is a complex rising soon in the area of Livadia - Larnaca!

Project is composed of 5 separate blocks and includes 1, 2 & 3 bedroom apartments, ground floor apartments with private gardens and penthouses with roof terraces!

The project is strategically located at few minutes from Larnaca New Marina & Port, the biggest project in Larnaca to date

Project Details:
A Plot of 4,659 SQM
5 Blocks
1, 2 & 3 Bedroom Apartments
Ground Floor Apartments with Private Gardens
Penthouses with Roof Terraces
Few Minutes from the New Marina & Port