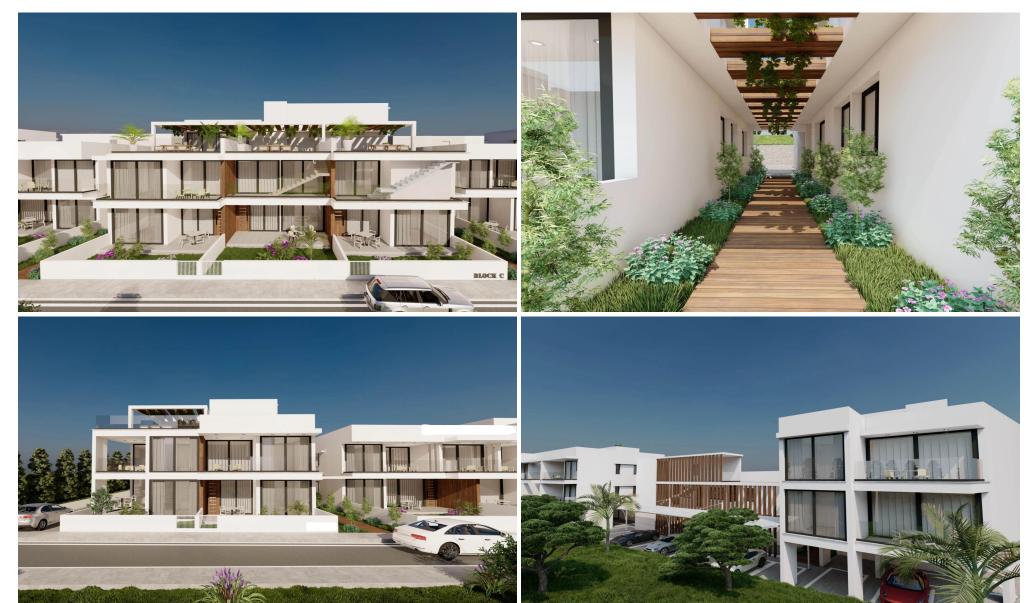

## 2 Bedroom Apartment for Sale in Livadia Larnakas, Larnaca District

It is a complex rising soon in the area of Livadia - Larnaca!

Project is composed of 5 separate blocks and includes 1, 2 & 3 bedroom apartments, ground floor apartments with private gardens and penthouses with roof terraces!

The project is strategically located at few minutes from Larnaca New Marina & Port, the biggest project in Larnaca to date

Project Details:
A Plot of 4,659 SQM
5 Blocks
1, 2 & 3 Bedroom Apartments
Ground Floor Apartments with Private Gardens
Penthouses with Roof Terraces
Few Minutes from the New Marina & Port