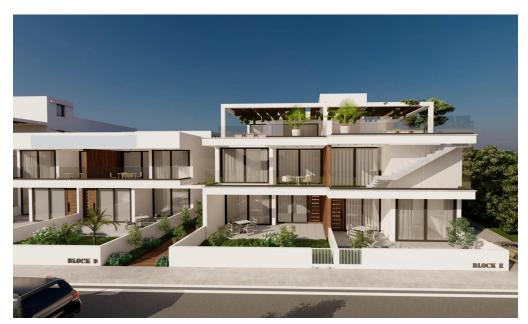

## 2 Bedroom Apartment for Sale in Livadia Larnakas, Larnaca District

It is a complex rising soon in the area of Livadia - Larnaca!

Project is composed of 5 separate blocks and includes 1, 2 & 3 bedroom apartments, ground floor apartments with private gardens and penthouses with roof terraces!

The project is strategically located at few minutes from Larnaca New Marina & Port, the biggest project in Larnaca to date

Project Details:
A Plot of 4,659 SQM
5 Blocks
1, 2 & 3 Bedroom Apartments
Ground Floor Apartments with Private Gardens
Penthouses with Roof Terraces
Few Minutes from the New Marina & Port