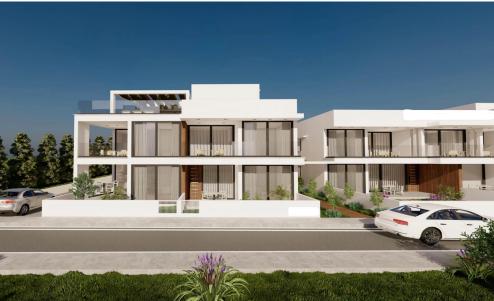

## 2 Bedroom Apartment for Sale in Livadia Larnakas, Larnaca District

It is a complex rising soon in the area of Livadia - Larnaca!

Project is composed of 5 separate blocks and includes 1, 2 & 3 bedroom apartments, ground floor apartments with private gardens and penthouses with roof terraces!

The project is strategically located at few minutes from Larnaca New Marina & Port, the biggest project in Larnaca to date

Project Details:
A Plot of 4,659 SQM
5 Blocks
1, 2 & 3 Bedroom Apartments
Ground Floor Apartments with Private Gardens
Penthouses with Roof Terraces
Few Minutes from the New Marina & Port