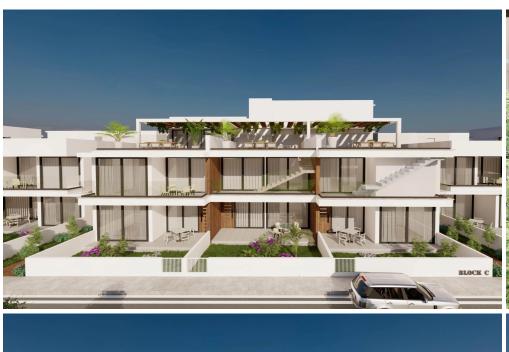

## 2 Bedroom Apartment for Sale in Livadia Larnakas, Larnaca District

It is a complex rising soon in the area of Livadia - Larnaca!

Project is composed of 5 separate blocks and includes 1, 2 & 3 bedroom apartments, ground floor apartments with private gardens and penthouses with roof terraces!

The project is strategically located at few minutes from Larnaca New Marina & Port, the biggest project in Larnaca to date

Project Details:
A Plot of 4,659 SQM
5 Blocks
1, 2 & 3 Bedroom Apartments
Ground Floor Apartments with Private Gardens
Penthouses with Roof Terraces
Few Minutes from the New Marina & Port