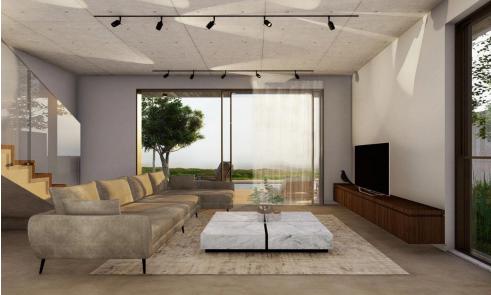

## 3 Bedroom House for Sale in Lempa, Paphos District

It is a private, gated project that only consists of 6 properties of two and three bedrooms, ready to offer you peace of mind and relaxation for you and your loved ones!

VRV System
BBQ Area
CCTV
Thermal Aluminum Insulation
Net Metering System
Underfloor Heating
Infinity Pool
Smart House

Status Off Plan

| Property Info     |                | Plot / Area Info |                   | Additional info                                |                            |
|-------------------|----------------|------------------|-------------------|------------------------------------------------|----------------------------|
| Covered Area      | 185            |                  |                   | Deference Number                               | 4264                       |
| Covered Veranda   | 32             |                  | 305<br>Yes        | Reference Number<br>Property type<br>Condition | 4364<br>House<br>Brand New |
|                   |                | Plot area        |                   |                                                |                            |
| Floor Number      | 2              | Pool             |                   |                                                |                            |
| Energy Efficiency | Α              | P001             |                   |                                                |                            |
|                   |                |                  | Construction Year | 2026                                           |                            |
| Air Conditioning  | All rooms, Yes |                  |                   |                                                |                            |