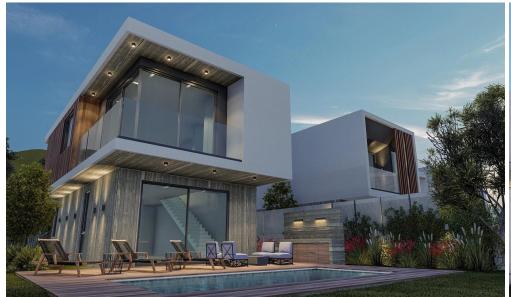

## 3 Bedroom House for Sale in Lempa, Paphos District

It is a private, gated project that only consists of 6 properties of two and three bedrooms, ready to offer you peace of mind and relaxation for you and your loved ones!

VRV System
BBQ Area
CCTV
Thermal Aluminum Insulation
Net Metering System
Underfloor Heating
Infinity Pool
Smart House

Status Off Plan

| Property Info     |                | Plot / Area Info |                   | Additional info                                |                            |
|-------------------|----------------|------------------|-------------------|------------------------------------------------|----------------------------|
| Covered Area      | 185            |                  |                   | Deference Number                               | 4264                       |
| Covered Veranda   | 32             |                  | 305<br>Yes        | Reference Number<br>Property type<br>Condition | 4364<br>House<br>Brand New |
|                   |                | Plot area        |                   |                                                |                            |
| Floor Number      | 2              | Pool             |                   |                                                |                            |
| Energy Efficiency | Α              | P001             |                   |                                                |                            |
|                   |                |                  | Construction Year | 2026                                           |                            |
| Air Conditioning  | All rooms, Yes |                  |                   |                                                |                            |