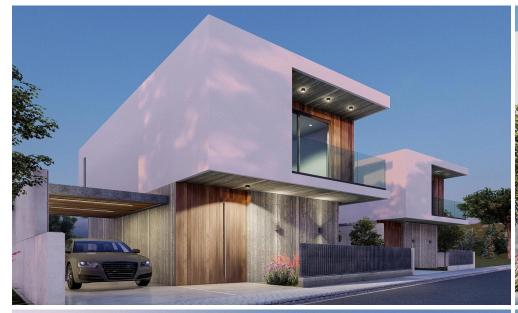

## 3 Bedroom House for Sale in Lempa, Paphos District

It is a private, gated project that only consists of 6 properties of two and three bedrooms, ready to offer you peace of mind and relaxation for you and your loved ones!

VRV System
BBQ Area
CCTV
Thermal Aluminum Insulation
Net Metering System
Underfloor Heating
Infinity Pool
Smart House

Status Off Plan

| Property Info     |                | Plot / Area Info |                   | Additional info                                |                            |
|-------------------|----------------|------------------|-------------------|------------------------------------------------|----------------------------|
| Covered Area      | 185            |                  |                   | Deference Number                               | 4264                       |
| Covered Veranda   | 32             |                  | 305<br>Yes        | Reference Number<br>Property type<br>Condition | 4364<br>House<br>Brand New |
|                   |                | Plot area        |                   |                                                |                            |
| Floor Number      | 2              | Pool             |                   |                                                |                            |
| Energy Efficiency | Α              | P001             |                   |                                                |                            |
|                   |                |                  | Construction Year | 2026                                           |                            |
| Air Conditioning  | All rooms, Yes |                  |                   |                                                |                            |