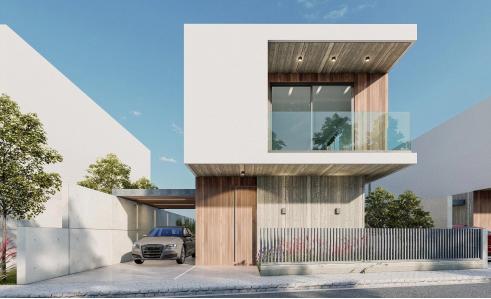

## 3 Bedroom House for Sale in Lempa, Paphos District

It is a private, gated project that only consists of 6 properties of two and three bedrooms, ready to offer you peace of mind and relaxation for you and your loved ones!

VRV System
BBQ Area
CCTV
Thermal Aluminum Insulation
Net Metering System
Underfloor Heating
Infinity Pool
Smart House

Status Off Plan

| Property Info     |                | Plot / Area Info |                   | Additional info                                |                            |
|-------------------|----------------|------------------|-------------------|------------------------------------------------|----------------------------|
| Covered Area      | 185            |                  |                   | Deference Number                               | 4264                       |
| Covered Veranda   | 32             |                  | 305<br>Yes        | Reference Number<br>Property type<br>Condition | 4364<br>House<br>Brand New |
|                   |                | Plot area        |                   |                                                |                            |
| Floor Number      | 2              | Pool             |                   |                                                |                            |
| Energy Efficiency | Α              | P001             |                   |                                                |                            |
|                   |                |                  | Construction Year | 2026                                           |                            |
| Air Conditioning  | All rooms, Yes |                  |                   |                                                |                            |