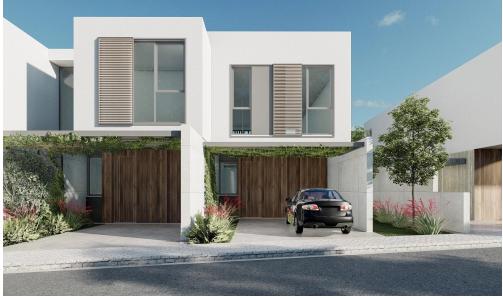

## 3 Bedroom House for Sale in Lempa, Paphos District

It is a private, gated project that only consists of 6 properties of two and three bedrooms, ready to offer you peace of mind and relaxation for you and your loved ones!

VRV System
BBQ Area
CCTV
Thermal Aluminum Insulation
Net Metering System
Underfloor Heating
Infinity Pool
Smart House

Status Off Plan

| Property Info     |                | Plot / Area Info |                   | Additional info                                |                            |
|-------------------|----------------|------------------|-------------------|------------------------------------------------|----------------------------|
| Covered Area      | 185            |                  |                   | Deference Number                               | 4264                       |
| Covered Veranda   | 32             |                  | 305<br>Yes        | Reference Number<br>Property type<br>Condition | 4364<br>House<br>Brand New |
|                   |                | Plot area        |                   |                                                |                            |
| Floor Number      | 2              | Pool             |                   |                                                |                            |
| Energy Efficiency | Α              | P001             |                   |                                                |                            |
|                   |                |                  | Construction Year | 2026                                           |                            |
| Air Conditioning  | All rooms, Yes |                  |                   |                                                |                            |