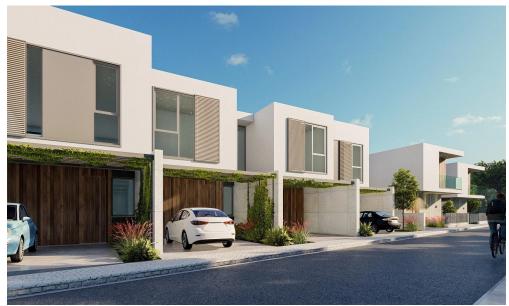

## 3 Bedroom House for Sale in Lempa, Paphos District

It is a private, gated project that only consists of 6 properties of two and three bedrooms, ready to offer you peace of mind and relaxation for you and your loved ones!

VRV System
BBQ Area
CCTV
Thermal Aluminum Insulation
Net Metering System
Underfloor Heating
Infinity Pool
Smart House

Status Off Plan

| Property Info     |                | Plot / Area Info |                   | Additional info                                |                            |
|-------------------|----------------|------------------|-------------------|------------------------------------------------|----------------------------|
| Covered Area      | 185            |                  |                   | Deference Number                               | 4264                       |
| Covered Veranda   | 32             |                  | 305<br>Yes        | Reference Number<br>Property type<br>Condition | 4364<br>House<br>Brand New |
|                   |                | Plot area        |                   |                                                |                            |
| Floor Number      | 2              | Pool             |                   |                                                |                            |
| Energy Efficiency | Α              | P001             |                   |                                                |                            |
|                   |                |                  | Construction Year | 2026                                           |                            |
| Air Conditioning  | All rooms, Yes |                  |                   |                                                |                            |