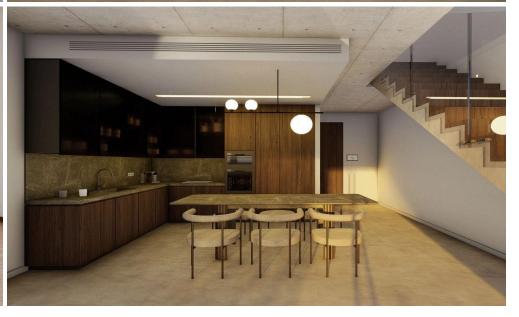

## 3 Bedroom House for Sale in Lempa, Paphos District

It is a private, gated project that only consists of 6 properties of two and three bedrooms, ready to offer you peace of mind and relaxation for you and your loved ones!

VRV System
BBQ Area
CCTV
Thermal Aluminum Insulation
Net Metering System
Underfloor Heating
Infinity Pool
Smart House

Status Off Plan

| Property Info     |                | Plot / Area Info |                   | Additional info                                |                            |
|-------------------|----------------|------------------|-------------------|------------------------------------------------|----------------------------|
| Covered Area      | 185            |                  |                   | Deference Number                               | 4264                       |
| Covered Veranda   | 32             |                  | 305<br>Yes        | Reference Number<br>Property type<br>Condition | 4364<br>House<br>Brand New |
|                   |                | Plot area        |                   |                                                |                            |
| Floor Number      | 2              | Pool             |                   |                                                |                            |
| Energy Efficiency | Α              | P001             |                   |                                                |                            |
|                   |                |                  | Construction Year | 2026                                           |                            |
| Air Conditioning  | All rooms, Yes |                  |                   |                                                |                            |