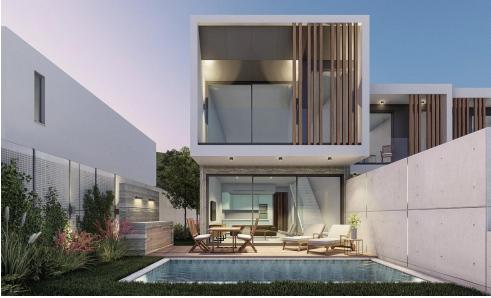

## 3 Bedroom House for Sale in Lempa, Paphos District

It is a private, gated project that only consists of 6 properties of two and three bedrooms, ready to offer you peace of mind and relaxation for you and your loved ones!

VRV System
BBQ Area
CCTV
Thermal Aluminum Insulation
Net Metering System
Underfloor Heating
Infinity Pool
Smart House

Status Off Plan

| Property Info     |                | Plot / Area Info |                   | Additional info                                |                            |
|-------------------|----------------|------------------|-------------------|------------------------------------------------|----------------------------|
| Covered Area      | 185            |                  |                   | Deference Number                               | 4264                       |
| Covered Veranda   | 32             |                  | 305<br>Yes        | Reference Number<br>Property type<br>Condition | 4364<br>House<br>Brand New |
|                   |                | Plot area        |                   |                                                |                            |
| Floor Number      | 2              | Pool             |                   |                                                |                            |
| Energy Efficiency | Α              | P001             |                   |                                                |                            |
|                   |                |                  | Construction Year | 2026                                           |                            |
| Air Conditioning  | All rooms, Yes |                  |                   |                                                |                            |