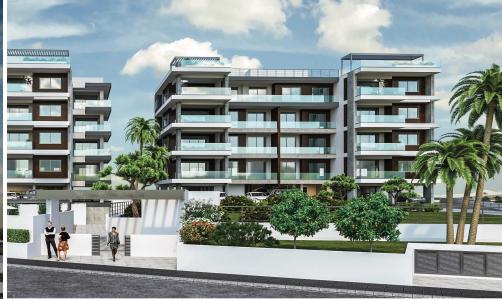

## 1 Bedroom Apartment for Sale in Potamos Germasogeias, Limassol District

A luxury residential complex located in the Germasogeia tourist area of Limassol, 700 meters from the sea. The complex consists of two identical four-story blocks of 19 apartments each. Each block has three 3 bedroom, seven 2 bedroom and six 1 bedroom apartments.

In addition it features four penthouses on the top floor – one 3 bedrooms and three 2 bedrooms. Two penthouses have access to their own glorious open air entertainment on the roof top garden. The complex has its own swimming pool, a fenced playarea for kids, as well as a fully equipped sports complex, helth center and SPA.