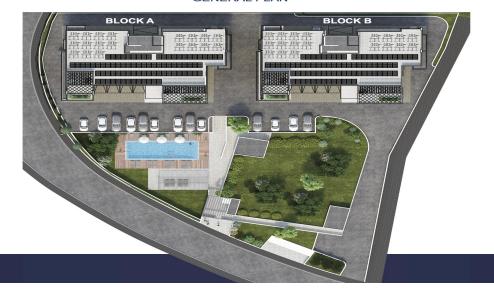

## 1 Bedroom Apartment for Sale in Potamos Germasogeias, Limassol District

A luxury residential complex located in the Germasogeia tourist area of Limassol, 700 meters from the sea. The complex consists of two identical four-story blocks of 19 apartments each. Each block has three 3 bedroom, seven 2 bedroom and six 1 bedroom apartments.

In addition it features four penthouses on the top floor – one 3 bedrooms and three 2 bedrooms. Two penthouses have access to their own glorious open air entertainment on the roof top garden. The complex has its own swimming pool, a fenced playarea for kids, as well as a fully equipped sports complex, helth center and SPA.