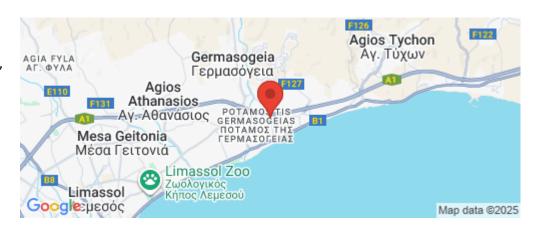

Amenities Location

**Location:** Potamos Germasogeias Region: **Limassol** 

Coordinates: 34.705155946304 / 33.096394917695

Parking

Price: €400 000 + VAT

VAT for this property is **€20,000** or **€76,000**. VAT usually is 19%. If it is your first purchase of property, you can have VAT reduced to 5% for the first 150sq.m. of the property.