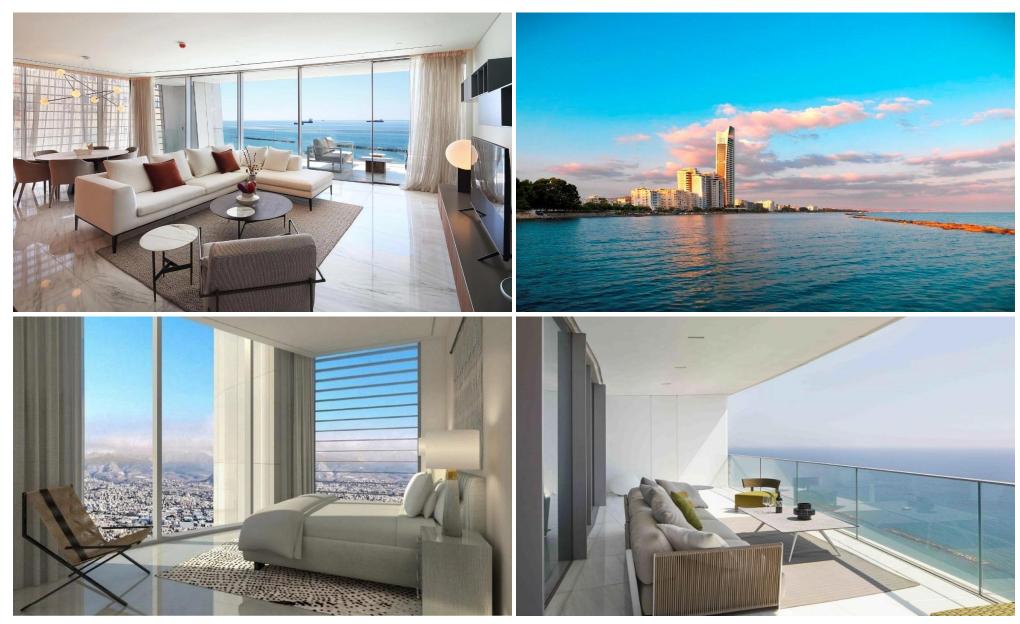

## 3 Bedroom Apartment for Sale in Limassol - Neapolis

Luxury apartment for sale in Limassol, Neapolis district – the center of the tourist zone. This project is a multi-storey luxury residential project on the main promenade of Limassol. All objects are distinguished by a magnificent panoramic view of the sea, high ceilings, high-quality finishes, modern design, large verandas, smart home system. For residents of the complex there is an underground parking, a swimming pool, a fitness center, a spa, a playground.

| Property Info | Plot / Area Info |
|---------------|------------------|
|---------------|------------------|

Covered Area 292
Covered Veranda 46

Floor Number 31 Pool Common, Yes

Total Number of Floors 32

## **Additional info**

Reference Number **4471** 

Property type Apartment
Condition Brand New

Construction Year 2022

Bathrooms 2

View **Mountains view** 

**Amenities** 

Price: €5 400 000 + VAT