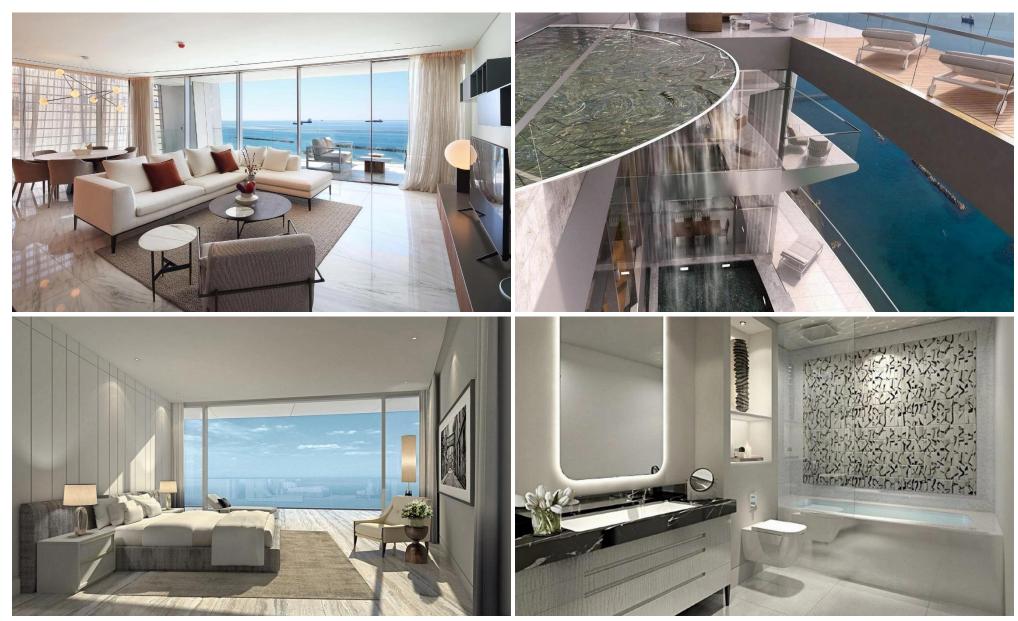

## 3 Bedroom Apartment for Sale in Limassol - Neapolis

Luxury apartment for sale in Limassol, Neapolis district – the center of the tourist zone. This project is a multi-storey luxury residential project on the main promenade of Limassol. All objects are distinguished by a magnificent panoramic view of the sea, high ceilings, high-quality finishes, modern design, large verandas, smart home system. For residents of the complex there is an underground parking, a swimming pool, a fitness center, a spa, a playground.

| Property Info | Plot / Area Info |
|---------------|------------------|
|---------------|------------------|

Covered Area 292
Covered Veranda 46

Floor Number 31 Pool Common, Yes

Total Number of Floors 32

## **Additional info**

Reference Number **4471** 

Property type Apartment
Condition Brand New

Construction Year 2022

Bathrooms 2

View **Mountains view** 

**Amenities** 

Price: €5 400 000 + VAT