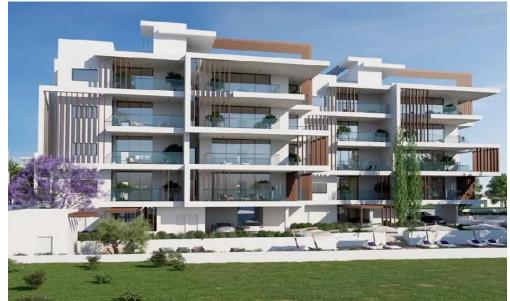

## 2 Bedroom Apartment for Sale in Potamos Germasogeias, Limassol District

The building has eight two-bedroom apartments and is located in a very sought-after area of Potamos Germasoyias and attracts both European and non-European investors.

It is built in a modern design to ensure...

| Property Info          |                | Plot / Area Info   | Additional info                                 |                              |  |
|------------------------|----------------|--------------------|-------------------------------------------------|------------------------------|--|
| Covered Area           | 103            |                    | Reference Number                                | 4618                         |  |
| Covered Veranda        | 23             |                    | Property type<br>Condition<br>Construction Year | Apartment Under Construction |  |
| Floor Number           | 2              | Darking <b>Voc</b> |                                                 |                              |  |
| Total Number of Floors | 4              | Parking <b>Yes</b> |                                                 |                              |  |
| Energy Efficiency      | Α              |                    |                                                 |                              |  |
| Air Conditioning       | All rooms, Yes |                    | Bathrooms                                       |                              |  |