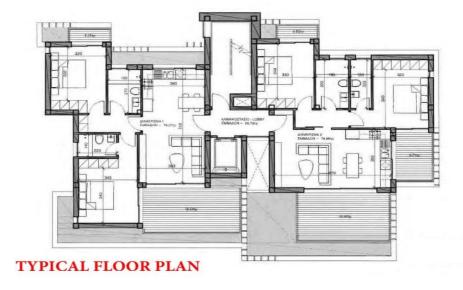

It is built in a modern design to ensure...

| Property Info          |                | Plot / Area Info   | Additional info                                 |                              |  |
|------------------------|----------------|--------------------|-------------------------------------------------|------------------------------|--|
| Covered Area           | 103            |                    | Reference Number                                | 4618                         |  |
| Covered Veranda        | 23             |                    | Property type<br>Condition<br>Construction Year | Apartment Under Construction |  |
| Floor Number           | 2              | Darking <b>Voc</b> |                                                 |                              |  |
| Total Number of Floors | 4              | Parking <b>Yes</b> |                                                 |                              |  |
| Energy Efficiency      | Α              |                    |                                                 |                              |  |
| Air Conditioning       | All rooms, Yes |                    | Bathrooms                                       |                              |  |