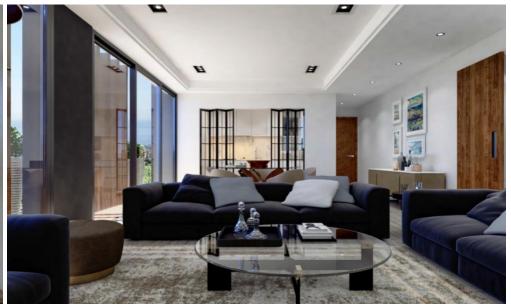

It is built in a modern design to ensure...

| Property Info          |                | Plot / Area Info   | Additional info                                 |                              |  |
|------------------------|----------------|--------------------|-------------------------------------------------|------------------------------|--|
| Covered Area           | 103            |                    | Reference Number                                | 4618                         |  |
| Covered Veranda        | 23             |                    | Property type<br>Condition<br>Construction Year | Apartment Under Construction |  |
| Floor Number           | 2              | Darking <b>Voc</b> |                                                 |                              |  |
| Total Number of Floors | 4              | Parking <b>Yes</b> |                                                 |                              |  |
| Energy Efficiency      | Α              |                    |                                                 |                              |  |
| Air Conditioning       | All rooms, Yes |                    | Bathrooms                                       |                              |  |