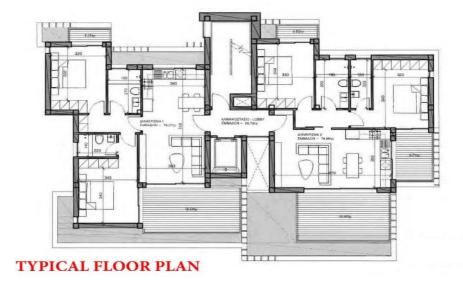

It is built in a modern design to ensure...

| Property Info          |                | Plot / Area Info    | Additional info                                     |                                 |  |
|------------------------|----------------|---------------------|-----------------------------------------------------|---------------------------------|--|
| Covered Area           | 103            |                     | Reference Number                                    | 4619                            |  |
| Covered Veranda        | 23             |                     | Property type Condition Construction Year Bathrooms |                                 |  |
| Floor Number           | 3              | Doubing <b>V</b> oc |                                                     | Apartment                       |  |
| Total Number of Floors | 4              | Parking <b>Yes</b>  |                                                     | Under Construction<br>2026<br>2 |  |
| Energy Efficiency      | A              |                     |                                                     |                                 |  |
| Air Conditioning       | All rooms, Yes |                     |                                                     |                                 |  |