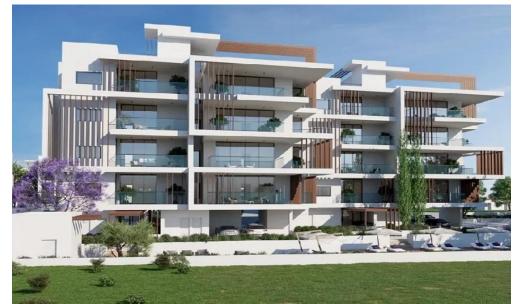

## 2 Bedroom Apartment for Sale in Potamos Germasogeias, Limassol District

The building has eight two-bedroom apartments and is located in a very sought-after area of Potamos Germasoyias and attracts both European and non-European investors.

It is built in a modern design to ensure...

| Property Info          |                | Plot / Area Info    | Additional info                                     |                                 |  |
|------------------------|----------------|---------------------|-----------------------------------------------------|---------------------------------|--|
| Covered Area           | 103            |                     | Reference Number                                    | 4619                            |  |
| Covered Veranda        | 23             |                     | Property type Condition Construction Year Bathrooms |                                 |  |
| Floor Number           | 3              | Doubing <b>V</b> oc |                                                     | Apartment                       |  |
| Total Number of Floors | 4              | Parking <b>Yes</b>  |                                                     | Under Construction<br>2026<br>2 |  |
| Energy Efficiency      | A              |                     |                                                     |                                 |  |
| Air Conditioning       | All rooms, Yes |                     |                                                     |                                 |  |