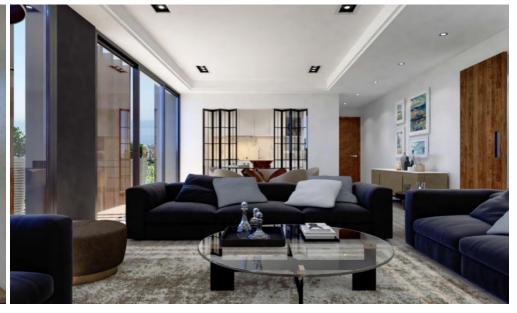

It is built in a modern design to ensure...

| Property Info          |                | Plot / Area Info    | Additional info                                     |                                 |  |
|------------------------|----------------|---------------------|-----------------------------------------------------|---------------------------------|--|
| Covered Area           | 103            |                     | Reference Number                                    | 4619                            |  |
| Covered Veranda        | 23             |                     | Property type Condition Construction Year Bathrooms |                                 |  |
| Floor Number           | 3              | Doubing <b>V</b> oc |                                                     | Apartment                       |  |
| Total Number of Floors | 4              | Parking <b>Yes</b>  |                                                     | Under Construction<br>2026<br>2 |  |
| Energy Efficiency      | A              |                     |                                                     |                                 |  |
| Air Conditioning       | All rooms, Yes |                     |                                                     |                                 |  |