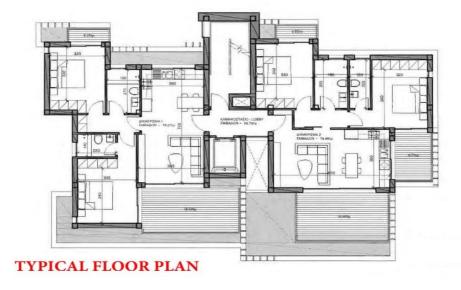

It is built in a modern design to ensure...

| Property Info          |                | Plot / Area Info   | Additional info            |                              |
|------------------------|----------------|--------------------|----------------------------|------------------------------|
| Covered Area           | 103            |                    | Reference Number           | 4620                         |
| Covered Veranda        | 23             |                    | Property type<br>Condition | Apartment Under Construction |
| Floor Number           | 2              | Dorlana Vee        |                            |                              |
| Total Number of Floors | 4              | Parking <b>Yes</b> |                            |                              |
| Energy Efficiency      | Α              |                    | Construction Year          | 2025                         |
| Air Conditioning       | All rooms, Yes |                    | Bathrooms                  | 2                            |