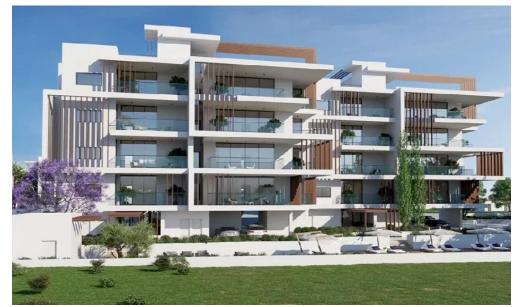

## 2 Bedroom Apartment for Sale in Potamos Germasogeias, Limassol District

The building has eight two-bedroom apartments and is located in a very sought-after area of Potamos Germasoyias and attracts both European and non-European investors.

It is built in a modern design to ensure...

| Property Info          |                | Plot / Area Info   | Additional info            |                              |
|------------------------|----------------|--------------------|----------------------------|------------------------------|
| Covered Area           | 103            |                    | Reference Number           | 4620                         |
| Covered Veranda        | 23             |                    | Property type<br>Condition | Apartment Under Construction |
| Floor Number           | 2              | Dorlana Vee        |                            |                              |
| Total Number of Floors | 4              | Parking <b>Yes</b> |                            |                              |
| Energy Efficiency      | Α              |                    | Construction Year          | 2025                         |
| Air Conditioning       | All rooms, Yes |                    | Bathrooms                  | 2                            |