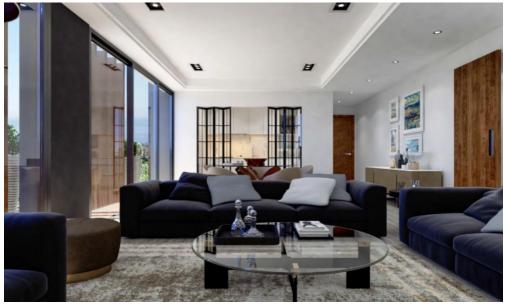

It is built in a modern design to ensure...

| Property Info          |                | Plot / Area Info   | Additional info            |                              |
|------------------------|----------------|--------------------|----------------------------|------------------------------|
| Covered Area           | 103            |                    | Reference Number           | 4620                         |
| Covered Veranda        | 23             |                    | Property type<br>Condition | Apartment Under Construction |
| Floor Number           | 2              | Dorlana Vee        |                            |                              |
| Total Number of Floors | 4              | Parking <b>Yes</b> |                            |                              |
| Energy Efficiency      | Α              |                    | Construction Year          | 2025                         |
| Air Conditioning       | All rooms, Yes |                    | Bathrooms                  | 2                            |