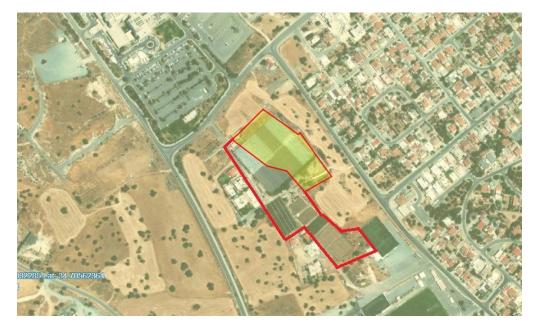

## 26,828m<sup>2</sup> Plot for Sale in Pano Polemidia, Limassol District

For sale 3 adjacent plots with sea view in Pano Polemidia, close to General Hospital, Limassol. They have the total area 26828 m2. The plots are located at the distance 1900 meters to the highway and 6000 meters to the sea. They have irregular shape, flat surface and frontage with registered road 115 meters. They fall into the planning zone: Ka7 with building factor: 80%, cover factor: 45%, 3 floors.