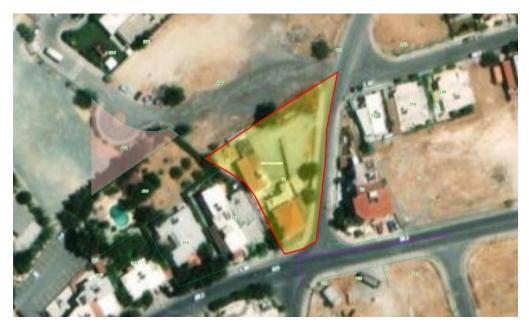

## 1,651m<sup>2</sup> Plot for Sale in Limassol - Petrou kai Pavlou

A plot suitable for residential development is for sale in Petrou ka Pavlou area, Limassol. With convenient access to the road. Real estate with a maximum building density of 50%, a maximum coverage ratio of 100%.

| Property Info | Plot / Area Info |                  | Additional info |                  |
|---------------|------------------|------------------|-----------------|------------------|
|               |                  | Reference Number | 4657            |                  |
|               | Plot area        | 1651             | Property type   | Land and Plots   |
|               |                  |                  | Condition       | <b>Brand New</b> |