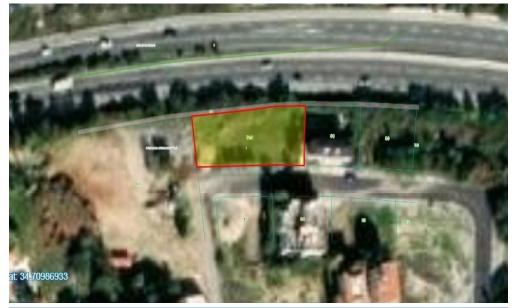

## 896m<sup>2</sup> Plot for Sale in Potamos Germasogeias, Limassol District

Sale of a residential plot in Germasogeya Columbia, Limassol. The plot is situated at the highway and 1500 meters from Dasoudi park. Ideal for offices and medical institutions (there is an application for a planning permit for a seven-story office building and the permit is expected soon) It has regular shape, flat surface and frontage with highway 47 meters. It falls into residential zone Ka 5 with building density 100%, coverage 50%, 3 floors, 13.5 meters.