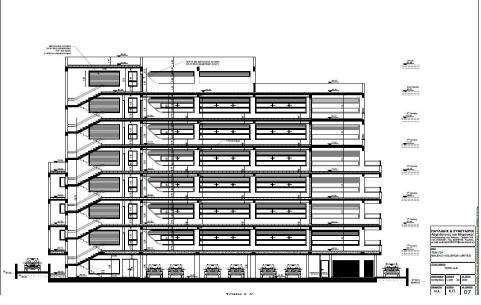

## 896m<sup>2</sup> Plot for Sale in Potamos Germasogeias, Limassol District

Sale of a residential plot in Germasogeya Columbia, Limassol. The plot is situated at the highway and 1500 meters from Dasoudi park. Ideal for offices and medical institutions (there is an application for a planning permit for a seven-story office building and the permit is expected soon) It has regular shape, flat surface and frontage with highway 47 meters. It falls into residential zone Ka 5 with building density 100%, coverage 50%, 3 floors, 13.5 meters.