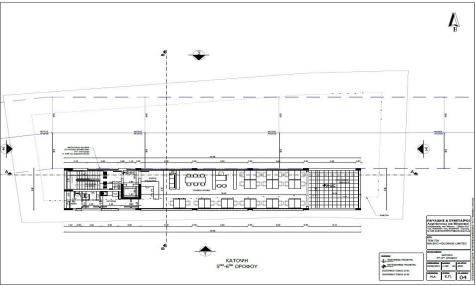

## 896m<sup>2</sup> Plot for Sale in Potamos Germasogeias, Limassol District

Sale of a residential plot in Germasogeya Columbia, Limassol. The plot is situated at the highway and 1500 meters from Dasoudi park. Ideal for offices and medical institutions (there is an application for a planning permit for a seven-story office building and the permit is expected soon) It has regular shape, flat surface and frontage with highway 47 meters. It falls into residential zone Ka 5 with building density 100%, coverage 50%, 3 floors, 13.5 meters.