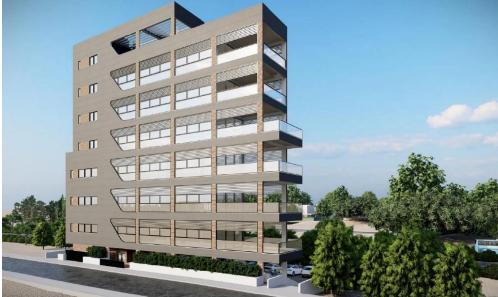

## 896m<sup>2</sup> Plot for Sale in Potamos Germasogeias, Limassol District

Sale of a residential plot in Germasogeya Columbia, Limassol. The plot is situated at the highway and 1500 meters from Dasoudi park. Ideal for offices and medical institutions (there is an application for a planning permit for a seven-story office building and the permit is expected soon) It has regular shape, flat surface and frontage with highway 47 meters. It falls into residential zone Ka 5 with building density 100%, coverage 50%, 3 floors, 13.5 meters.