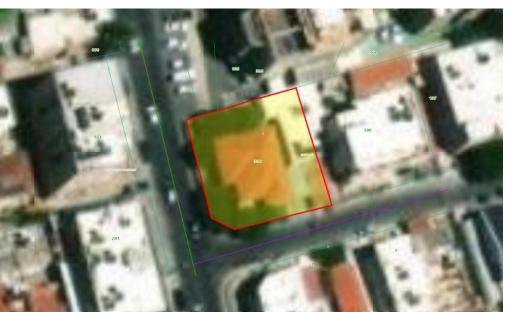

### 515m<sup>2</sup> Plot for Sale in Limassol - Kapsalos

The plot belongs to the commercial zone E $\beta$ 4, measures 515 m2, has a building coefficient of 140%, coverage of 50% and allowance for 4 floors (17m). It is located in Kapsalos, close to the center and all amenities. There are old buildings that deed demolition, therefore the plot is no subject to VAT.

| Property Info | Plot / Area Info |     | Additional info  |                |  |
|---------------|------------------|-----|------------------|----------------|--|
|               |                  |     | Reference Number | 4663           |  |
|               | Plot area        | 515 | Property type    | Land and Plots |  |
|               |                  |     | Condition        | Brand New      |  |
|               |                  |     |                  |                |  |