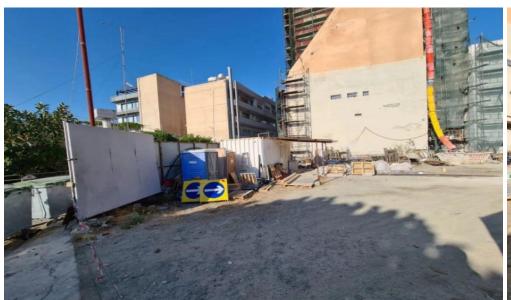

## 604m<sup>2</sup> Plot for Sale in Limassol

Plot of 604m2 for sale in the very center of Limassol. The site is located at the end of the Anexartisias neighborhood, right at the corner with Gladstones Road. Mixed use, it can be purchased for residential or commercial purposes. Planning zone: ΠΑ4 – A zone in the city center/Preservation of density/Central Commercial Area. 240% building density coefficient. Building coverage ratio 70%