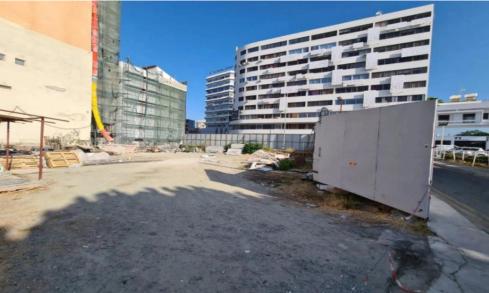

## 604m<sup>2</sup> Plot for Sale in Limassol

Plot of 604m2 for sale in the very center of Limassol. The site is located at the end of the Anexartisias neighborhood, right at the corner with Gladstones Road. Mixed use, it can be purchased for residential or commercial purposes. Planning zone: ΠΑ4 – A zone in the city center/Preservation of density/Central Commercial Area. 240% building density coefficient. Building coverage ratio 70%