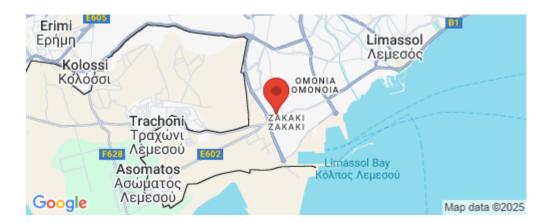

## 2 Bedroom Apartment for Sale in Limassol - Zakaki

The building is located in Zakaki, the fastest growing area of Limassol, a few minutes from the Cyprus casino resort "City of Dreams", My Mall Limassol shopping center and the famous Lady Mile Beach with crystal clear water.

Total Number of Floors 3

Air Conditioning All rooms, Yes

Reference Number 4727

Property type **Apartment** 

Condition Under Construction

Construction Year 2024

**Amenities Location** 

Location: Limassol - Zakaki Region: Limassol