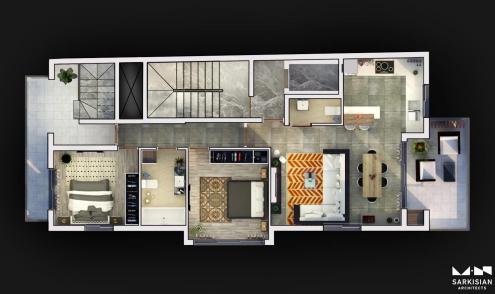

Property Info Plot / Area Info

**Additional info** 

INDEX

Elevator

96

Covered Veranda 12

Uncovered Veranda 65

Floor Number 3