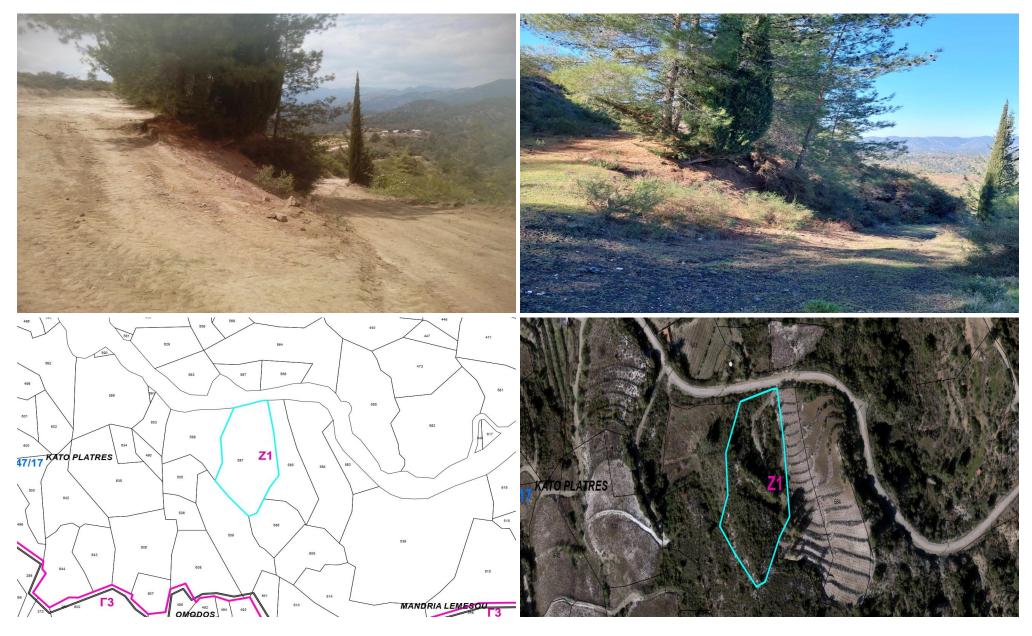

## 7,024m<sup>2</sup> Plot for Sale in Kato Platres, Limassol District

The estate is in Kato Platres, adjacent to the main road to Paphos, 7024 sq.m., with three-phase electricity and a wonderful view of the Troodos mountain range.

An internal road has been built within the estate with a large plot on the hill.

There are many grown (30 feet) large forest trees and some vines. The estate is located in an ideal prominent location,

Troodos altitude (with snow in winter) and just 10' from the new motorway from Limassol.

The area is beautiful with fantastic scenery with great demand from foreigners because it's close to Limassol only 20' by car and also the new land development in the Platres area.

| Property Info | Plot / Area Info |      | Additional info  |                  |
|---------------|------------------|------|------------------|------------------|
|               |                  |      | Reference Number | 4985             |
|               | Plot area        | 7024 | Property type    | Land and Plots   |
|               |                  |      | Condition        | <b>Brand New</b> |
|               |                  |      | Condition        | Dia              |