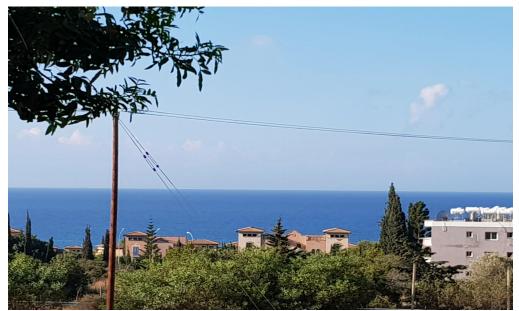

ALSO, PLOT HAS EXCELENT SEA VIEW AND EASY ACCESS FROM THE HIGHWAY.

| Property Info | Plot / Area Info                     |      | Additional info  |                  |  |  |
|---------------|--------------------------------------|------|------------------|------------------|--|--|
| Amenities     | Plot area                            | 1126 | Reference Number | 4988             |  |  |
|               |                                      |      | Property type    | Land and Plots   |  |  |
|               |                                      |      | Condition        | <b>Brand New</b> |  |  |
|               |                                      |      | View             | Sea view         |  |  |
|               | Location                             |      |                  |                  |  |  |
|               | Location: Parekklisia                |      | Region: Limassol |                  |  |  |
|               | Coordinates: 34.7435844 / 33.1600766 |      |                  |                  |  |  |