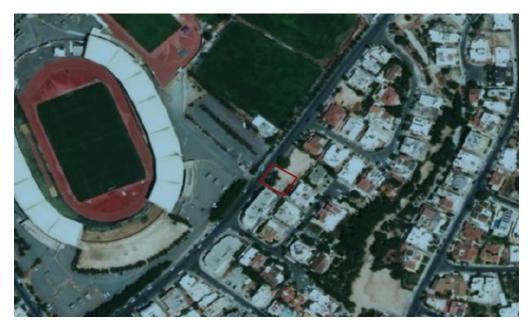

## 573m<sup>2</sup> Plot for Sale in Limassol - Petrou kai Pavlou

This Commercial Plot is in zone EB6 which permits shops and offices. Plot is right next to FAT BULL in Limassol.

100% density and 50% coverage. 3 floors can be built up to 13.5m.

**Amenities Location** 

**Location:** Limassol - Petrou kai Pavlou Region: **Limassol** 

Coordinates: 34.68739369518 / 33.037044780647

Price: €540 000 + VAT

VAT Excluded

Title transfer fee None

Price per SQM €942.00/m²