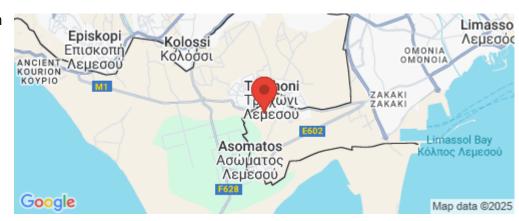

Amenities Location

• Elevator Location: Trachoni Lemesou Region: Limassol

Coordinates: 34.6524417 / 32.9604896

Price: €358 000 + VAT

VAT for this property is €17,900 or €68,020. VAT usually is 19%. If it is your first purchase of property, you can have VAT reduced to 5% for the first 150sq.m. of the property.