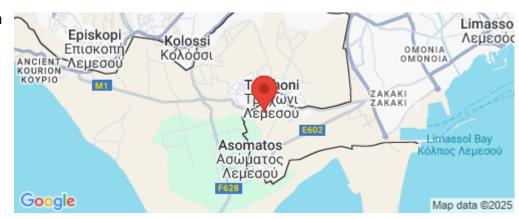

Amenities Location

• Elevator Location: Trachoni Lemesou Region: Limassol

Coordinates: 34.6524417 / 32.9604896

Price: €375 000 + VAT

VAT for this property is €18,750 or €71,250. VAT usually is 19%. If it is your first purchase of property, you can have VAT reduced to 5% for the first 150sq.m. of the property.