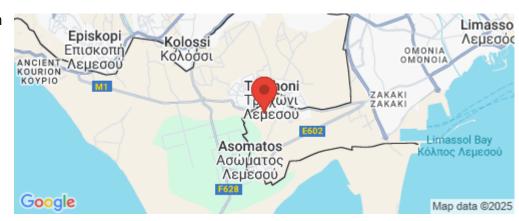

Amenities Location

• Elevator Location: Trachoni Lemesou Region: Limassol

Coordinates: 34.6524417 / 32.9604896

Price: €388 000 + VAT

VAT for this property is €19,400 or €73,720. VAT usually is 19%. If it is your first purchase of property, you can have VAT reduced to 5% for the first 150sq.m. of the property.