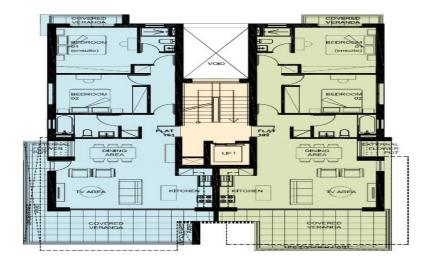

### 2 Bedroom Apartment for Sale in Ypsonas, Limassol District

The residence is designed to offer spacious, functional and revolutionary apartments in Ypsonas, Limassol. The residence is located at only few minutes away from the city centre. It enjoys the benefits of a peaceful environment and a quiet neighbourhood with easy access to all essential community amenities. Great emphasis is given to the design of the building, the comfort of the interiors as well as the functionality of the layout. The project consists of 6 two-bedroom apartments. Each apartment has 2 parking spaces as well as its own storage room. The ample space of the apartments, the special features, the roof gardens and the big verandas give the comfort of a luxurious and relaxing l...