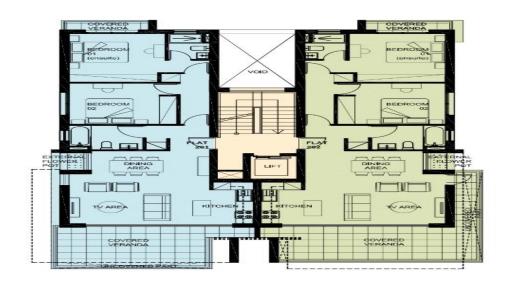

### 2 Bedroom Apartment for Sale in Ypsonas, Limassol District

The residence is designed to offer spacious, functional and revolutionary apartments in Ypsonas, Limassol. The residence is located at only few minutes away from the city centre. It enjoys the benefits of a peaceful environment and a quiet neighbourhood with easy access to all essential community amenities. Great emphasis is given to the design of the building, the comfort of the interiors as well as the functionality of the layout. The project consists of 6 two-bedroom apartments. Each apartment has 2 parking spaces as well as its own storage room. The ample space of the apartments, the special features, the roof gardens and the big verandas give the comfort of a luxurious and relaxing l...

| Property Info         |             | Plot / Area Info | Additional info   |                           |
|-----------------------|-------------|------------------|-------------------|---------------------------|
| Covered Area          | 105         |                  |                   |                           |
| Covered Veranda       | 20          |                  | Reference Number  | 5116                      |
| Uncovered Veranda     | 5           |                  | Property type     | Apartment                 |
| Floor Number          | 3           |                  | Condition         | <b>Under Construction</b> |
| Total Number of Floor | rs <b>3</b> |                  | Construction Year | 2026                      |
| Energy Efficiency     | Α           |                  |                   |                           |
| Amenities             | Location    |                  |                   |                           |