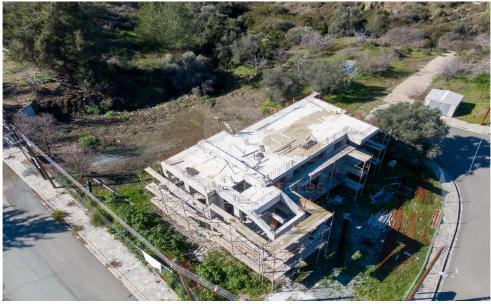

## 5 Bedroom House for Sale in Trimiklini, Limassol District

This outstanding villa offers spacious luxury living space paired with breathtaking natural scenery. It s the perfect place to unwind after a long day at work. The property boasts a spacious living area five cozy bedrooms and three modern bathrooms three floors spacious basement indoor area two uncovered veranda areas. FEATURES Provision for A C Boiler Heating Bedrooms 5 Bathrooms 3 Uncovered Veranda Area Multi purpose Basement Area Parking spaces 2

| Property Info                                               |               | Plot / Area Info |     | Additional info                                    |                                    |
|-------------------------------------------------------------|---------------|------------------|-----|----------------------------------------------------|------------------------------------|
| Covered Area<br>Total Number of Floors<br>Energy Efficiency | 247<br>3<br>A | Plot area        | 782 | Reference Number Property type Condition Bathrooms | VL31197<br>House<br>Brand New<br>3 |