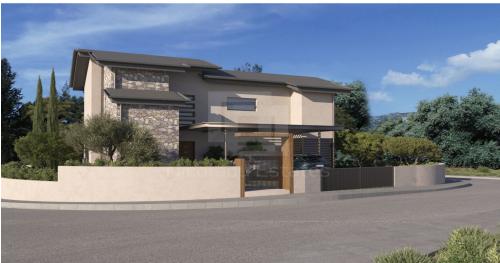

## 5 Bedroom House for Sale in Trimiklini, Limassol District

This outstanding villa offers spacious luxury living space paired with breathtaking natural scenery. It s the perfect place to unwind after a long day at work. The property boasts a spacious living area five cozy bedrooms and three modern bathrooms three floors spacious basement indoor area two uncovered veranda areas. FEATURES Provision for A C Boiler Heating Bedrooms 5 Bathrooms 3 Uncovered Veranda Area Multi purpose Basement Area Parking spaces 2

| Property Info                                               |               | Plot / Area Info |     | Additional info                                    |                                    |
|-------------------------------------------------------------|---------------|------------------|-----|----------------------------------------------------|------------------------------------|
| Covered Area<br>Total Number of Floors<br>Energy Efficiency | 247<br>3<br>A | Plot area        | 782 | Reference Number Property type Condition Bathrooms | VL31197<br>House<br>Brand New<br>3 |