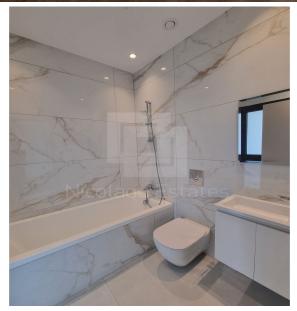

| Property Info         |            | Plot / Area Info | Additional info |                   |
|-----------------------|------------|------------------|-----------------|-------------------|
| Covered Area          | 90         |                  | Reference Numb  | er <b>VL31196</b> |
| Floor Number          | 1          |                  | Property type   | <b>Apartment</b>  |
| Total Number of Floor | s <b>4</b> |                  | Condition       | <b>Brand New</b>  |
| Energy Efficiency     | Α          |                  | Bathrooms       | 2                 |