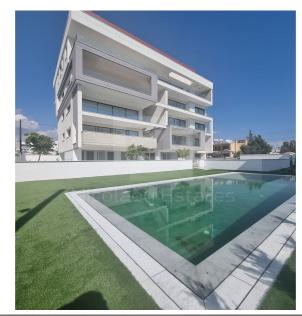

## 2 Bedroom Apartment for Sale in Limassol District

A contemporary residential project in the heart of the prestigious tourist area of Limassol only 700m from the well known Dasoudi beach within walking distance to a wide range of amenities including fine cafes and restaurants shops banks supermarkets etc and 200m from the popular Kolonakiou Avenue with easy access to highway in Germasogeia area of Limassol. A modern 4 storeys building offers luxury apartments of 1 2 bedrooms and 5 bedroom penthouse with roof garden and a common swimming pool on the ground floor. FEATURES One covered parking space for each apartment One store room for each apartment Communal swimming pool High quality materials 3.15m clear ceiling height Landscaping Friend...

| Property Info         |            | Plot / Area Info | Additional info |                   |
|-----------------------|------------|------------------|-----------------|-------------------|
| Covered Area          | 90         |                  | Reference Numb  | er <b>VL31196</b> |
| Floor Number          | 1          |                  | Property type   | <b>Apartment</b>  |
| Total Number of Floor | s <b>4</b> |                  | Condition       | <b>Brand New</b>  |
| Energy Efficiency     | Α          |                  | Bathrooms       | 2                 |

1/4

**Amenities** Location

• Balcony Region: **Limassol** 

Price: €634 000 + VAT

VAT for this property is €31,700 or €120,460. VAT usually is 19%. If it is your first purchase of property, you can have VAT reduced to 5% for the first 150sq.m. of the property.