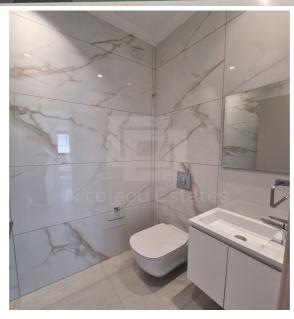

| Property Info         |            | Plot / Area Info | Additional info |                   |
|-----------------------|------------|------------------|-----------------|-------------------|
| Covered Area          | 90         |                  | Reference Numb  | er <b>VL31196</b> |
| Floor Number          | 1          |                  | Property type   | <b>Apartment</b>  |
| Total Number of Floor | s <b>4</b> |                  | Condition       | <b>Brand New</b>  |
| Energy Efficiency     | Α          |                  | Bathrooms       | 2                 |