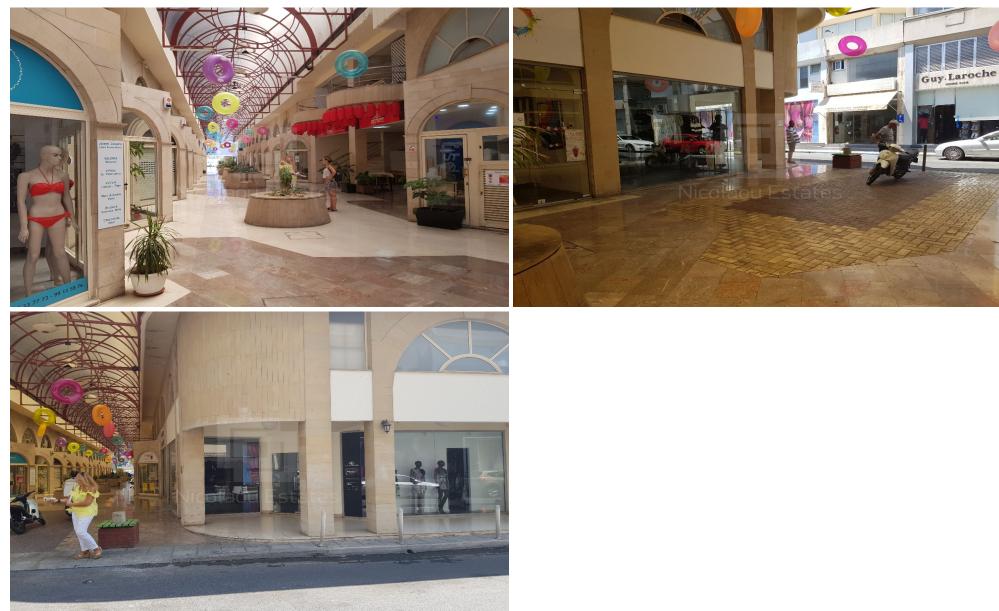

## 98m<sup>2</sup> Commercial for Sale in Limassol District

An opportunity to acquire a retail unit just off Anexartisias street in a popular shopping center. Its currently rented for 700 pcm. Has a licence for change of use for a cafe and has unused building density of approximately 3 floors 70m2 each. This has to be confirmed with the local building regulation authorities.