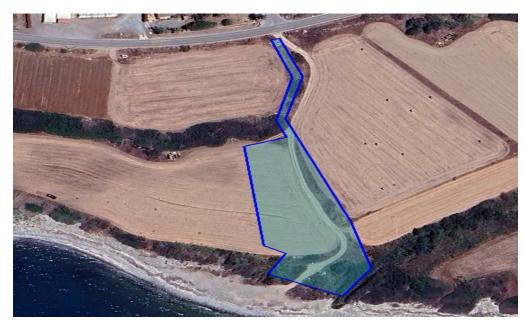

## 5,470m<sup>2</sup> Plot for Sale in Maroni, Larnaca District

Reference ID: #SA33073Price details: €2,000,000 +VATSea Front Touristic field for Sale of 5.470land area, in Maroni VillageThe property falls within the Touristic Planniing Zone T3β with the below building densities:For Hotels: 30% Building Density, 20% Coverage Density, 3 Floors, 13.10 height For Touristic Villages/ Touristic Villas: 25% Building Density, 20% Coverage Density, 2 Floors, 8.30 heightFor Houses: 20% Building Density, 20% Coverage Density, 2 Floors, 8.30 heightPLUS V.A.T