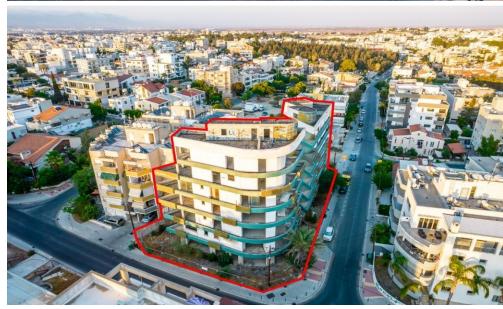

## 1128m<sup>2</sup> Building for Sale in Nicosia - Lykavitos

Reference ID: #SA33064Price details: €750,000The property is a 59% share of two incomplete residential buildings in Agioi Konstantinou kai Elenis quarter, Nicosia Municipality. It is located 700m from Landmark Hotel and 300m from Kallipoleos Avenue. The property is built within a land area of 841sgm and comprises two incomplete block of apartments with a total of 9 units, across two blocks Iris (East) and Rose (West). The property corresponds to the 1st, 2nd, 4th, 5th & 6th floors on Iris building and the 2nd floor on Rose building. It offers excellent proximity to amenities and Nicosia center.