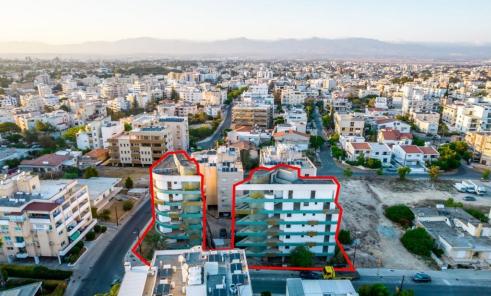

## 1128m<sup>2</sup> Building for Sale in Nicosia - Lykavitos

Reference ID: #SA33064Price details: €750,000The property is a 59% share of two incomplete residential buildings in Agioi Konstantinou kai Elenis quarter, Nicosia Municipality. It is located 700m from Landmark Hotel and 300m from Kallipoleos Avenue. The property is built within a land area of 841sgm and comprises two incomplete block of apartments with a total of 9 units, across two blocks Iris (East) and Rose (West). The property corresponds to the 1st, 2nd, 4th, 5th & 6th floors on Iris building and the 2nd floor on Rose building. It offers excellent proximity to amenities and Nicosia center.