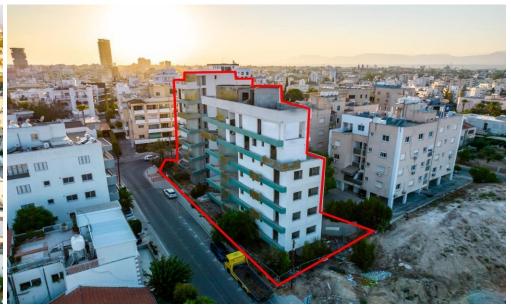

## 1128m<sup>2</sup> Building for Sale in Nicosia - Lykavitos

Reference ID: #SA33064Price details: €750,000The property is a 59% share of two incomplete residential buildings in Agioi Konstantinou kai Elenis quarter, Nicosia Municipality. It is located 700m from Landmark Hotel and 300m from Kallipoleos Avenue. The property is built within a land area of 841sgm and comprises two incomplete block of apartments with a total of 9 units, across two blocks Iris (East) and Rose (West). The property corresponds to the 1st, 2nd, 4th, 5th & 6th floors on Iris building and the 2nd floor on Rose building. It offers excellent proximity to amenities and Nicosia center.