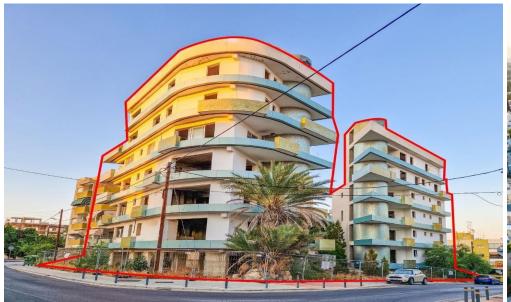

## 1128m<sup>2</sup> Building for Sale in Nicosia - Lykavitos

Reference ID: #SA33064Price details: €750,000The property is a 59% share of two incomplete residential buildings in Agioi Konstantinou kai Elenis quarter, Nicosia Municipality. It is located 700m from Landmark Hotel and 300m from Kallipoleos Avenue. The property is built within a land area of 841sgm and comprises two incomplete block of apartments with a total of 9 units, across two blocks Iris (East) and Rose (West). The property corresponds to the 1st, 2nd, 4th, 5th & 6th floors on Iris building and the 2nd floor on Rose building. It offers excellent proximity to amenities and Nicosia center.