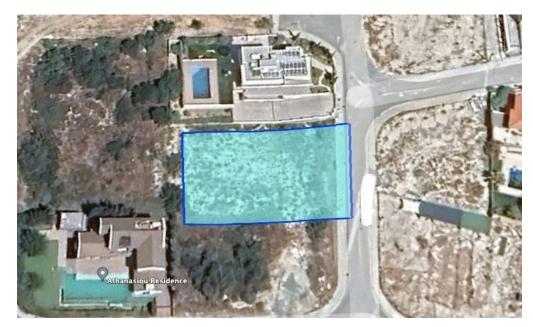

## 943m<sup>2</sup> Plot for Sale in Agios Tychonas, Limassol District

Reference ID: #SA33041Price details: €840,000 +VATA prime 943 sqm plot located in the prestigious Agios Tychonas area in Limassol offers an exceptional opportunity for a luxurious residence. With a build density of 30% and coverage of 20%, the property allows for the creation of a spacious and elegant home. Boasting a convenient 5-minute drive to the sparkling sea, this plot combines exclusivity with proximity, making it an ideal canvas for a dream coastal dwelling in one of Cyprus's most soughtafter locations. Plus VAT