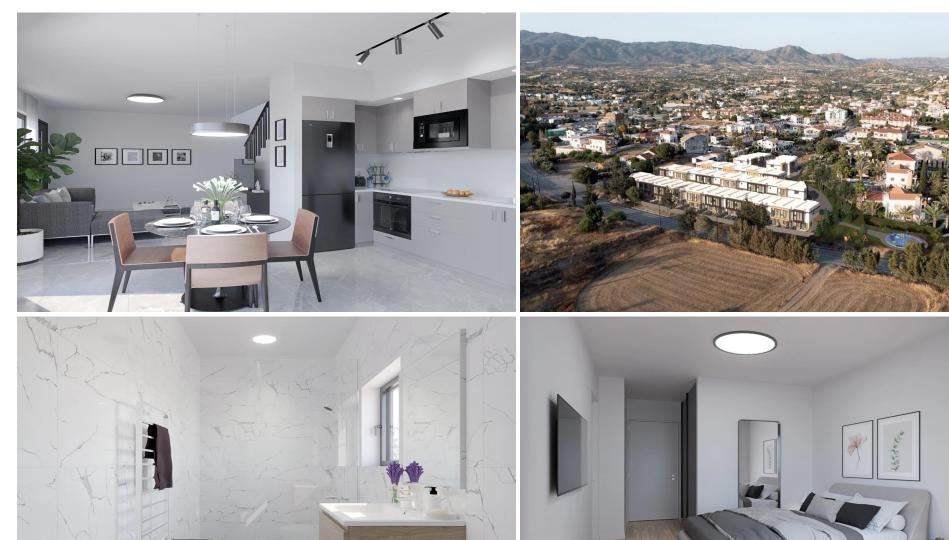

## 2 Bedroom House for Sale in Parekklisia, Limassol District

Reference ID: #SA33011Price details: €314,900 +VATA modern residential multifamily gated community situated in the heart of Parekklisia, a charming village located in the Limassol district of Cyprus. The Project, developed to the highest standards, boats 45 stunning Maisonettes 4 apartments of 1 bedroom each. Each Maisonette is designed as a two-story semi-detached unit, with a mix of 2 and 3 bedroom options available, built using only the finest quality materials and high – end finishes. The units have been thoughtfully designed to provide comfort and convenience, with each Maisonette including a private parking space and a private back yard. Some of the units have also been prov...