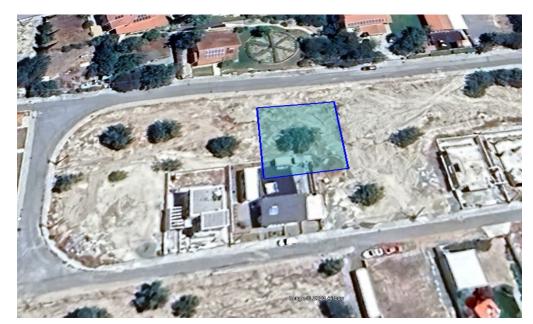

## 555m<sup>2</sup> Plot for Sale in Palodeia, Limassol District

Reference ID: #SA32977Price details: €500,000 +VATPlot for sale located in Palodia, Limassol district.It has excellent access to the motorway and is less than 10 minutes from Limassol Town. Planing zone: H3Building Coeficient: 60 %Coverage coeficient: 35 %Maximun Floors Allowed: 2Maximun building height: 8,3 mPLUS V.A.T

Amenities Location

**Location:** Palodeia Region: **Limassol** 

Coordinates: 34.744632264399 / 33.007214396594

Price: €500 000 + VAT

VAT for this property is €76,081 or €95,000. VAT usually is 19%. If it is your first purchase of property, you can have VAT reduced to 5% for the first 150sq.m. of the property.