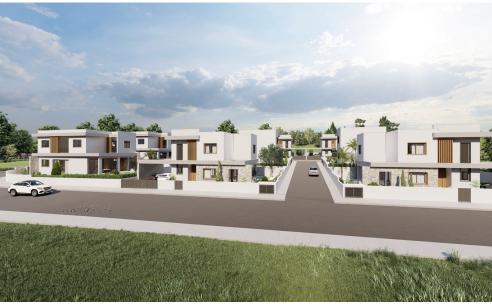

## 4 Bedroom House for Sale in Souni, Limassol District

Reference ID: #SA32968Price details: €605,000 +VATBeautiful residential development on the outskirts of Limassol, offering stunning 3-bedroom villas, with provision for an extra bedroom. Set in a peaceful environment amongst pine trees and overlooking the Akrotiri Coast line, its rural location ensures tranquillity and privacy, yet it's just a 10-minute drive the cosmopolitan city centre of Limassol. The design of the villas has been inspired by Mediterranean architecture and they are built in large plots with the option of your own private swimming pools and barbecue areas. Large landscaped gardens offer ample room for private swimming pools and areas. Great selection of finishes crea...