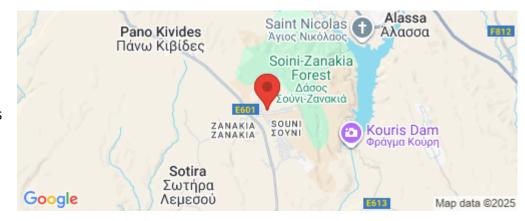

Amenities Location

• Storage room Region: Limassol

Coordinates: 34.738167147841 / 32.889355747225

Price: €605 000 + VAT

VAT for this property is €43,972 or €114,950. VAT usually is 19%. If it is your first purchase of property, you can have VAT reduced to 5% for the first 150sq.m. of the property.