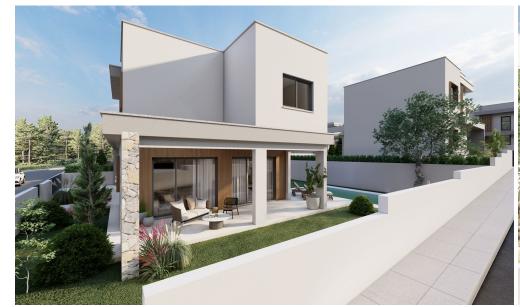

## 4 Bedroom House for Sale in Souni, Limassol District

Reference ID: #SA32968Price details: €605,000 +VATBeautiful residential development on the outskirts of Limassol, offering stunning 3-bedroom villas, with provision for an extra bedroom. Set in a peaceful environment amongst pine trees and overlooking the Akrotiri Coast line, its rural location ensures tranquillity and privacy, yet it's just a 10-minute drive the cosmopolitan city centre of Limassol. The design of the villas has been inspired by Mediterranean architecture and they are built in large plots with the option of your own private swimming pools and barbecue areas. Large landscaped gardens offer ample room for private swimming pools and areas. Great selection of finishes crea...