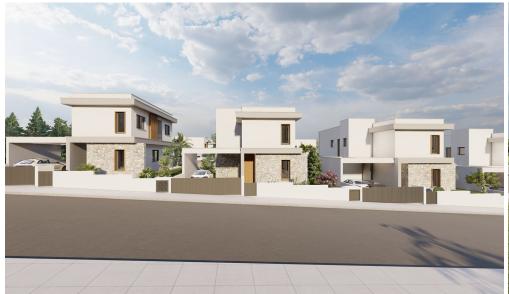

## 4 Bedroom House for Sale in Souni, Limassol District

Reference ID: #SA32968Price details: €605,000 +VATBeautiful residential development on the outskirts of Limassol, offering stunning 3-bedroom villas, with provision for an extra bedroom. Set in a peaceful environment amongst pine trees and overlooking the Akrotiri Coast line, its rural location ensures tranquillity and privacy, yet it's just a 10-minute drive the cosmopolitan city centre of Limassol. The design of the villas has been inspired by Mediterranean architecture and they are built in large plots with the option of your own private swimming pools and barbecue areas. Large landscaped gardens offer ample room for private swimming pools and areas. Great selection of finishes crea...