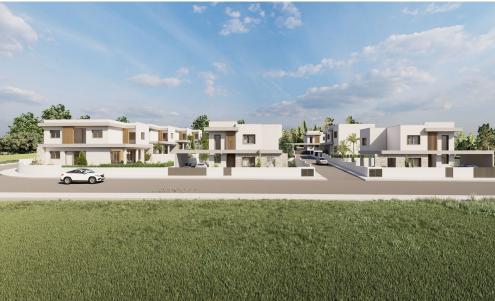

## 4 Bedroom House for Sale in Souni, Limassol District

Reference ID: #SA32968Price details: €605,000 +VATBeautiful residential development on the outskirts of Limassol, offering stunning 3-bedroom villas, with provision for an extra bedroom. Set in a peaceful environment amongst pine trees and overlooking the Akrotiri Coast line, its rural location ensures tranquillity and privacy, yet it's just a 10-minute drive the cosmopolitan city centre of Limassol. The design of the villas has been inspired by Mediterranean architecture and they are built in large plots with the option of your own private swimming pools and barbecue areas. Large landscaped gardens offer ample room for private swimming pools and areas. Great selection of finishes crea...