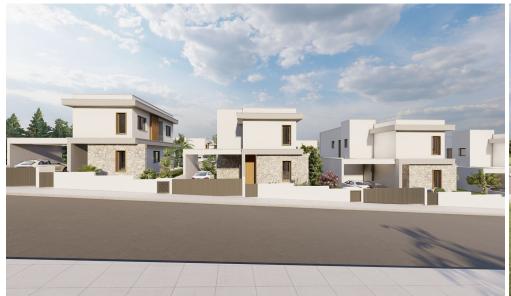

## 3 Bedroom House for Sale in Souni, Limassol District

Reference ID: #SA32967Price details: €410,000 +VATBeautiful residential development on the outskirts of Limassol, offering stunning 3-bedroom villas, with provision for an extra bedroom. Set in a peaceful environment amongst pine trees and overlooking the Akrotiri Coast line, its rural location ensures tranquillity and privacy, yet it's just a 10-minute drive the cosmopolitan city centre of Limassol. The design of the villas has been inspired by Mediterranean architecture and they are built in large plots with the option of your own private swimming pools and barbecue areas. Large landscaped gardens offer ample room for private swimming pools and areas. Great selection of finishes crea...