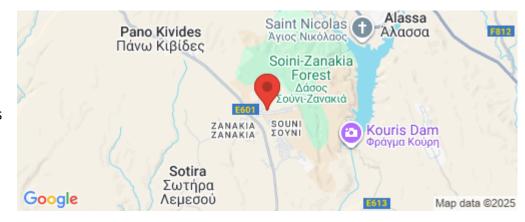

## **Amenities**

Location

Storage room

**Location:** Souni Region: **Limassol** 

Coordinates: 34.738145674649 / 32.889285339238

**Price: €410 000 + VAT** 

VAT for this property is **€20,500** or **€77,900**. VAT usually is 19%. If it is your first purchase of property, you can have VAT reduced to 5% for the first 150sq.m. of the property.