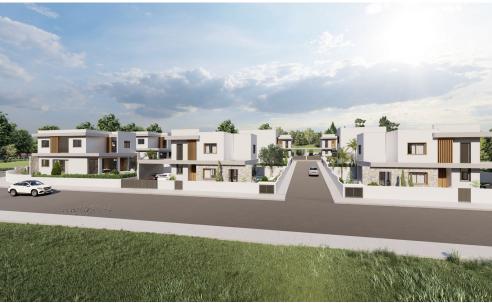

## 3 Bedroom House for Sale in Souni, Limassol District

Reference ID: #SA32967Price details: €410,000 +VATBeautiful residential development on the outskirts of Limassol, offering stunning 3-bedroom villas, with provision for an extra bedroom. Set in a peaceful environment amongst pine trees and overlooking the Akrotiri Coast line, its rural location ensures tranquillity and privacy, yet it's just a 10-minute drive the cosmopolitan city centre of Limassol. The design of the villas has been inspired by Mediterranean architecture and they are built in large plots with the option of your own private swimming pools and barbecue areas. Large landscaped gardens offer ample room for private swimming pools and areas. Great selection of finishes crea...