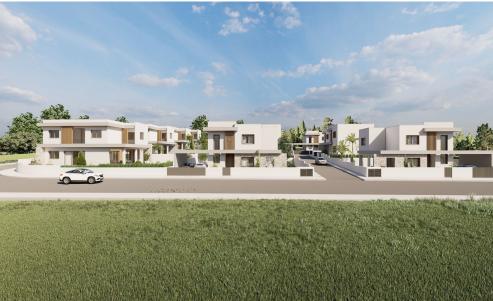

## 3 Bedroom House for Sale in Souni, Limassol District

Reference ID: #SA32967Price details: €410,000 +VATBeautiful residential development on the outskirts of Limassol, offering stunning 3-bedroom villas, with provision for an extra bedroom. Set in a peaceful environment amongst pine trees and overlooking the Akrotiri Coast line, its rural location ensures tranquillity and privacy, yet it's just a 10-minute drive the cosmopolitan city centre of Limassol. The design of the villas has been inspired by Mediterranean architecture and they are built in large plots with the option of your own private swimming pools and barbecue areas. Large landscaped gardens offer ample room for private swimming pools and areas. Great selection of finishes crea...