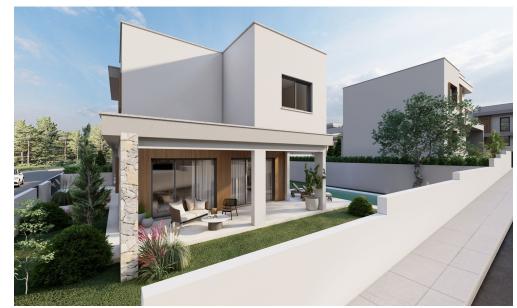

## 3 Bedroom House for Sale in Souni, Limassol District

Reference ID: #SA32967Price details: €410,000 +VATBeautiful residential development on the outskirts of Limassol, offering stunning 3-bedroom villas, with provision for an extra bedroom. Set in a peaceful environment amongst pine trees and overlooking the Akrotiri Coast line, its rural location ensures tranquillity and privacy, yet it's just a 10-minute drive the cosmopolitan city centre of Limassol. The design of the villas has been inspired by Mediterranean architecture and they are built in large plots with the option of your own private swimming pools and barbecue areas. Large landscaped gardens offer ample room for private swimming pools and areas. Great selection of finishes crea...