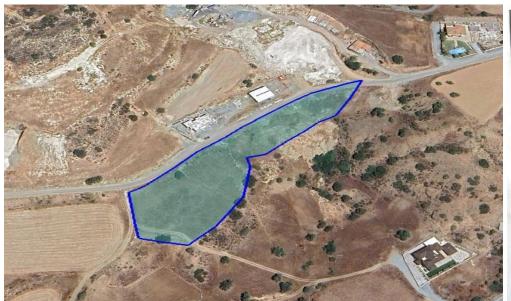

## 8,060m<sup>2</sup> Plot for Sale in Parekklisia, Limassol District

Reference ID: #SA32943Price details: €1,500,000 +VATResidential field for sale in Parekklisia .It is in an ideal area for a residential development or for the division of plots.It has excellent access to the motorway and is just 10 minutes from Limassol Town and less than 5 km from the St. Raphael harbour. Category: FIELD· Zone: H5· Construction: 30%· Coverage: 20%· Floors: 2· Height: 8.3 mPLUS V.A.T