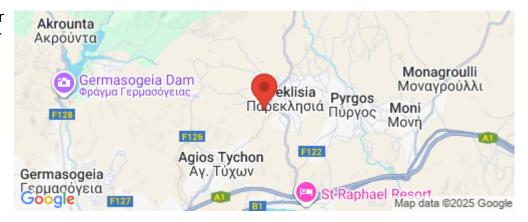

**Amenities Location** 

**Location:** Parekklisia Region: **Limassol** 

Coordinates: 34.74027720904 / 33.153103399915

Price: €1 500 000 + VAT

VAT for this property is **€281,092** or **€285,000**. VAT usually is 19%. If it is your first purchase of property, you can have VAT reduced to 5% for the first 150sq.m. of the property.