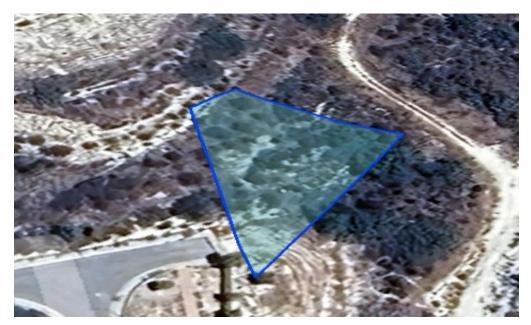

## 777m<sup>2</sup> Plot for Sale in Palodeia, Limassol District

Reference ID: #SA32911Price details: €180,000Embrace the prospect of crafting your ideal home on this exceptional residential plot in the heart of Palodia, Limassol.Encompassing 777 sqm, this generous piece of land offers a 40% build density and 25% coverage, providing an expansive canvas for your architectural aspirations.No VAT

**Amenities Location** 

**Location:** Palodeia Region: **Limassol** 

Coordinates: 34.749724561552 / 32.995685866256

**Price: €180 000 + VAT** 

VAT for this property is **€29,335** or **€34,200**. VAT usually is 19%. If it is your first purchase of property, you can have VAT reduced to 5% for the first 150sq.m. of the property.