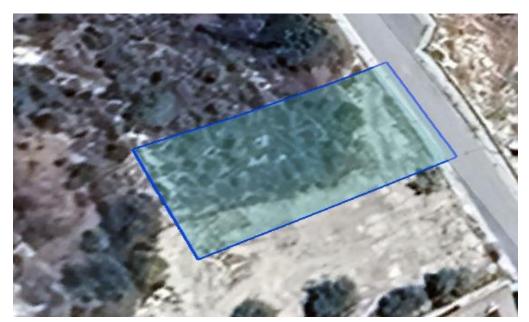

## 635m<sup>2</sup> Plot for Sale in Palodeia, Limassol District

Reference ID: #SA32910Price details: €170,000Elevate your living experience with this exceptional residential plot in Palodia, Limassol.Encompassing 635 sqm, this prime piece of land offers a 40% build density and 25% coverage, presenting an ideal canvas for crafting your dream home.No VAT