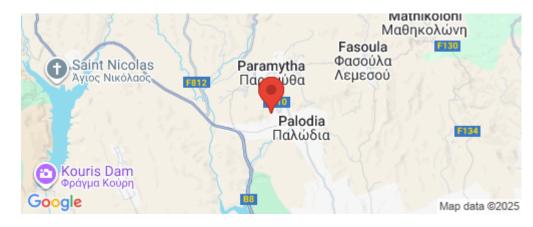

**Amenities Location** 

**Location:** Palodeia Region: **Limassol** 

Coordinates: 34.748942677491 / 32.995514793245

**Price: €170 000 + VAT** 

VAT for this property is €26,678 or €32,300. VAT usually is 19%. If it is your first purchase of property, you can have VAT reduced to 5% for the first 150sq.m. of the property.