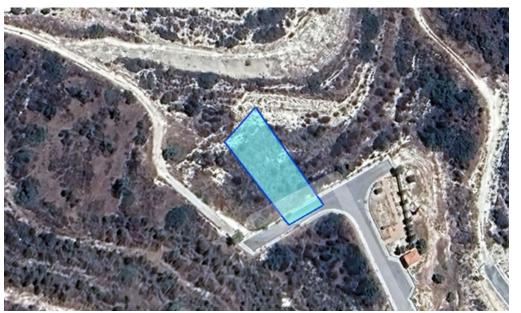

### 724m<sup>2</sup> Plot for Sale in Palodeia, Limassol District

Reference ID: #SA32909Price details: €175,000Embrace the opportunity to build your dream home on this prime residential plot in Palodia, Limassol.Spanning 724 sqm, the plot offers a generous 40% build density and 25% coverage, providing ample space for a spacious and stylish residenceNo VAT

| Property Info |     | Plot / Area Info |     | Additional info                   |                           |
|---------------|-----|------------------|-----|-----------------------------------|---------------------------|
| Covered Area  | 724 | Plot area        | 724 | Reference Number<br>Property type | SA32909<br>Land and Plots |
|               |     |                  |     | Condition                         | Pre-Owned                 |