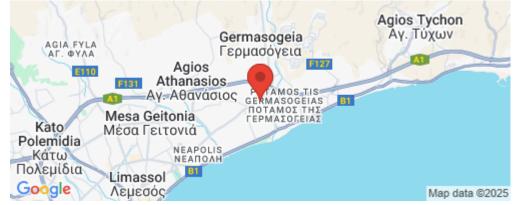

Location: Germasogeia - Tourist Area Coordinates: 34.704258523067 / 33.08343863398

Region: Limassol