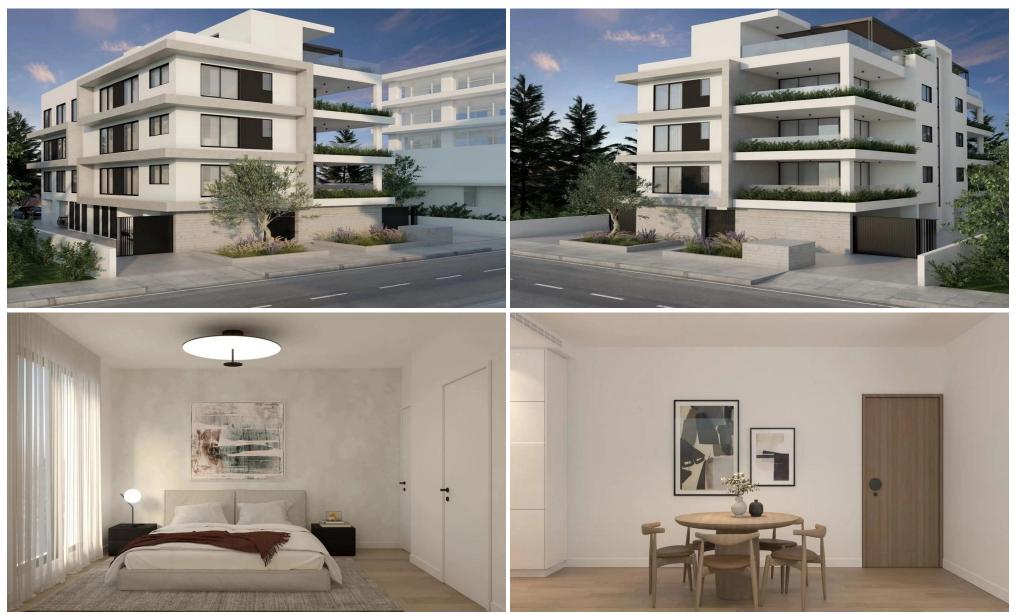

### 3 Bedroom Apartment for Sale in Germasogeia - Tourist Area, Limassol District

Reference ID: #SA32888Price details: €850,000 +VATA contemporary residential project is located in the heart of the prestigious tourist area of Limassol, only 700m from the well-known Dasoudi beach, within walking distance to a wide range of amenities including fine cafes and restaurants, shops, banks, supermarkets and 200m from the popular Kolonakiou avenue with easy access to the highway. A modern 3- storeys building offers three bedroom apartments. Contemporary open plan layouts, a cleverly designed master plan, large, covered verandas and covered parking as well as an ideal location ensure comfortable living for the owners of the apartments.DISTANCESJust 700m to the well-known beach ?...