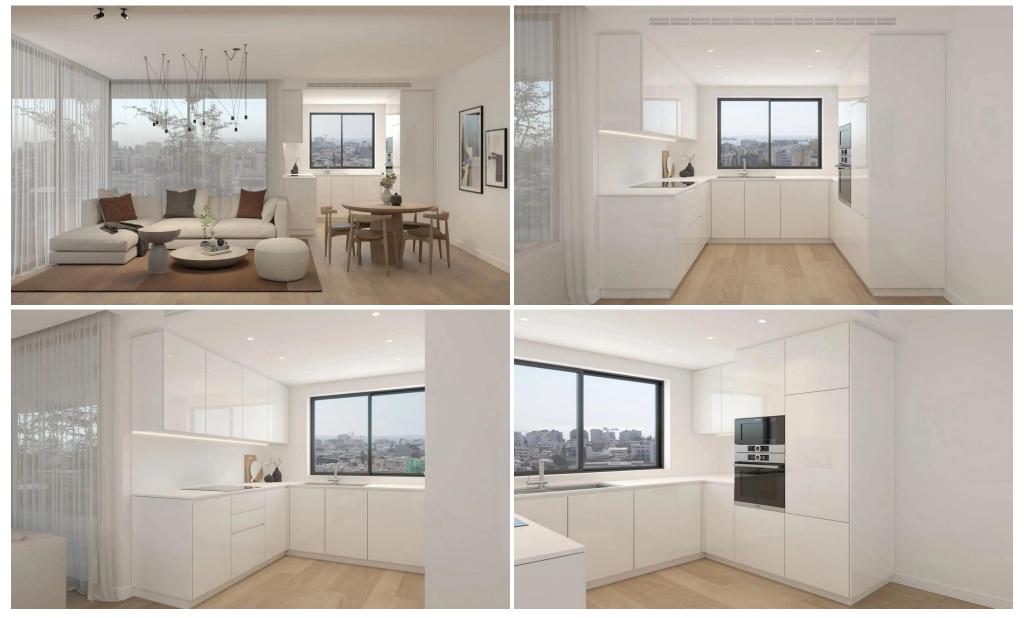

### 3 Bedroom Apartment for Sale in Germasogeia - Tourist Area, Limassol District

Reference ID: #SA32888Price details: €850,000 +VATA contemporary residential project is located in the heart of the prestigious tourist area of Limassol, only 700m from the well-known Dasoudi beach, within walking distance to a wide range of amenities including fine cafes and restaurants, shops, banks, supermarkets and 200m from the popular Kolonakiou avenue with easy access to the highway. A modern 3- storeys building offers three bedroom apartments. Contemporary open plan layouts, a cleverly designed master plan, large, covered verandas and covered parking as well as an ideal location ensure comfortable living for the owners of the apartments.DISTANCESJust 700m to the well-known beach ?...