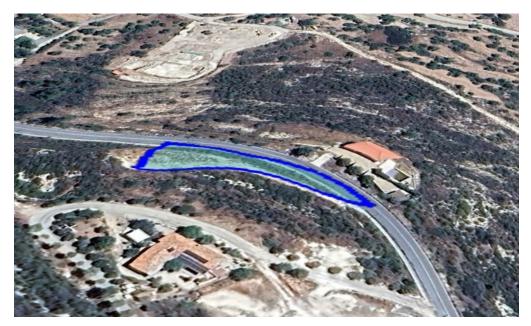

## 1,613m<sup>2</sup> Plot for Sale in Mathikoloni, Limassol District

Reference ID: #SA32881Price details: €170,000 +VATThis asset is a field in Mathikoloni, Limassol, 5 minutes drive from the German Oncology Center, Limassol District, Cyprus (15 minutes from Limassol, not far from Amirou Monastry). Existing access road. The plot is just 1 minute from the centre of the village and it has water and electricity and a nice view to the mountains up to the dam of Finikaria and the sea. The property falls within planning zone Π1 with 15% building density, 15% coverage, 2 floors and a maximum height of 8.3 m. PLUS V.A.T