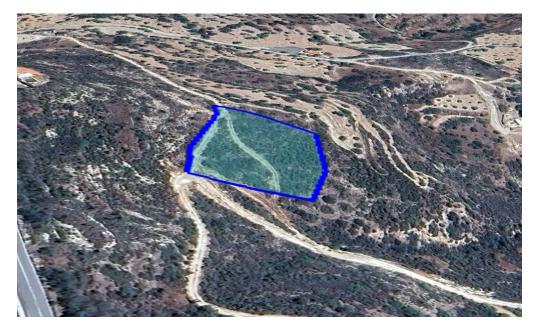

## 2,007m<sup>2</sup> Plot for Sale in Mathikoloni, Limassol District

Reference ID: #SA32880Price details: €260,000This asset is a field in Mathikoloni, Limassol.The asset has an area of 5686 sqm and is landlocked.The immediate area of the asset comprises of agricultural as well as undeveloped parcels of land.The property falls within agricultural planning zone Γ3 with 10% building density, 10% coverage, 2 floors and a maximum height of 8.3m.