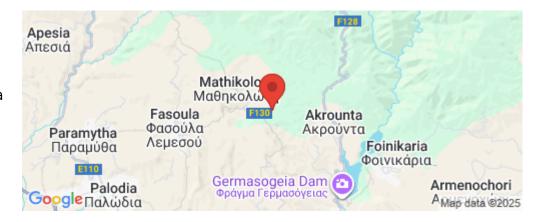

Amenities Location

**Location:** Mathikoloni Region: **Limassol** 

Coordinates: 34.76865780142 / 33.060325084859

Price: €260 000 + VAT

VAT for this property is €48,440 or €49,400. VAT usually is 19%. If it is your first purchase of property, you can have VAT reduced to 5% for the first 150sq.m. of the property.