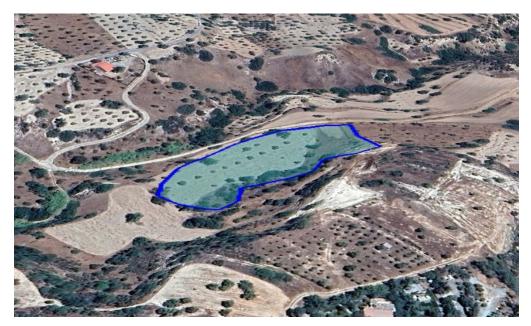

## 9,031m<sup>2</sup> Plot for Sale in Mathikoloni, Limassol District

Reference ID: #SA32877Price details: €190,000This asset is a field in Mathikoloni, Limassol.The asset has an area of 9031 sqm.The immediate area of the asset comprises of agricultural as well as undeveloped parcels of land.The property falls within agricultural planning zone Γ3 with 10% building density, 10% coverage, 2 floors and a maximum height of 8.3m.