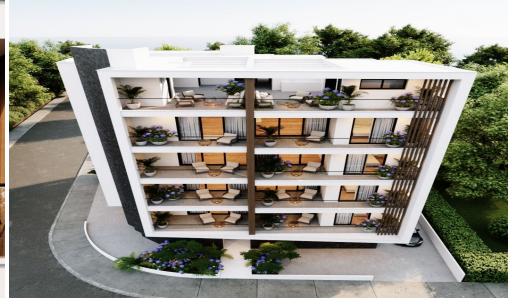

## 2 Bedroom Apartment for Sale in Larnaca

Reference ID: #SA32843Price details: €510,000 +VATThis luxury development offers city centre living at its best within walking distance to schools, supermarkets and you can enjoy the quiteness of the centre while being a part of it.Project is located in the heart of Larnaca and is only a 15 minute walk to Phoinikoudes promenade and the beach.Superb architectureModern sized windows, providing stunning viewsImpresive designed entranceVideo intercom systemCovered parking for all apartments Internal area: 105 m2Covered verandas: 17 m2Roof garden: 70 m2PLUS V.A.T