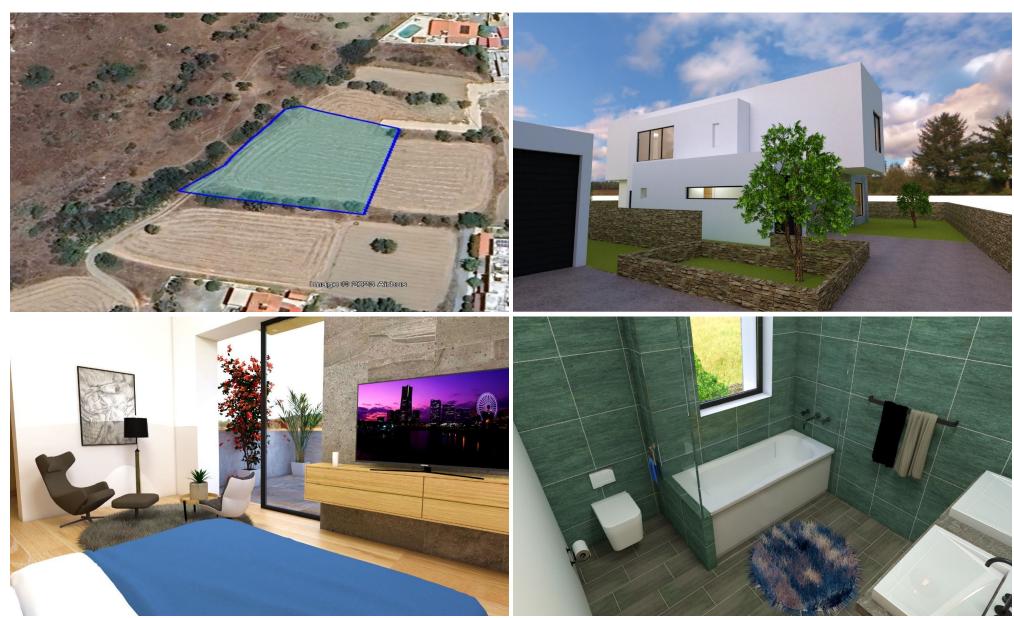

## 2,342m<sup>2</sup> Plot for Sale in Pyrgos Lemesou, Limassol District

Reference ID: #SA32838Price details: €295,000 +VATPyrgos village is situated is in the Limassol district, about 10 kilometres east of the city of Limassol.Its administrative boundaries reach up to the sea 3 kilometres away.Pyrgos is connected in the south to the Limassol Nicosia highway and in the south east with thevillage of Moni as well as with the village Parekklisia in the west.The asset has ready plans for 2 houses. It also has the relevant permits, but they have expired and need to be renewed.Project detailsProject of 2 villas designed to be constructed in the outskirts of the village of Pyrgos within a landarea of just over 2,300 square meters.The plot is approximately 500 meter...