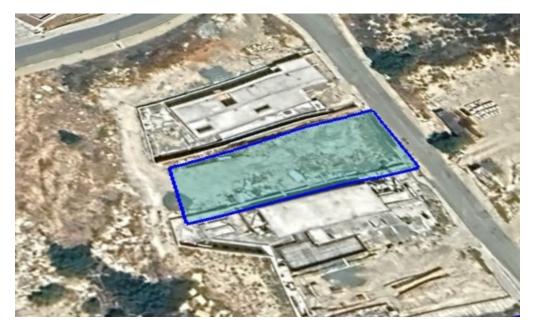

## 885m<sup>2</sup> Plot for Sale in Paniotis, Limassol District

Reference ID: #SA32762Price details: €720,000 +VATPlot for sale in an excellent and quiet location in paniotis area, in Germasogeia Municipality. It has excellent accessibility to numerous amenities and services such as schools, supermarkets and more. The area of the property is characterized by an increase in demand for housing with the construction of high quality houses and plot divisions.Planning zone: Kα8Building Coefficient: 0,6Coverage Coefficient: 0,35Maximum Floors Allowed: 2Maximum Building Height: 10 mPLUS V.A.T

| Property Info |     | Plot / Area Info |     | Additional info  |                       |
|---------------|-----|------------------|-----|------------------|-----------------------|
|               |     |                  |     | Reference Number | SA32762               |
| Covered Area  | 885 | Plot area        | 885 | Property type    | <b>Land and Plots</b> |
|               |     |                  |     | Condition        | <b>Brand New</b>      |