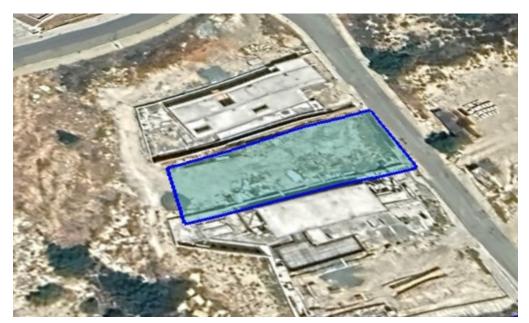

## 886m<sup>2</sup> Plot for Sale in Paniotis, Limassol District

Reference ID: #SA32762Price details: €720,000 +VATPlot for sale in an excellent and quiet location in paniotis area, in Germasogeia Municipality. It has excellent accessibility to numerous amenities and services such as schools, supermarkets and more. The area of the property is characterized by an increase in demand for housing with the construction of high quality houses and plot divisions.Planning zone: Kα8Building Coefficient: 0,6Coverage Coefficient: 0,35Maximum Floors Allowed: 2Maximum Building Height: 10 mPLUS V.A.T

| Property Info |     | Plot / Area Info |     | Additional info  |                       |
|---------------|-----|------------------|-----|------------------|-----------------------|
|               |     |                  |     | Reference Number | SA32762               |
| Covered Area  | 885 | Plot area        | 886 | Property type    | <b>Land and Plots</b> |
|               |     |                  |     | Condition        | <b>Brand New</b>      |