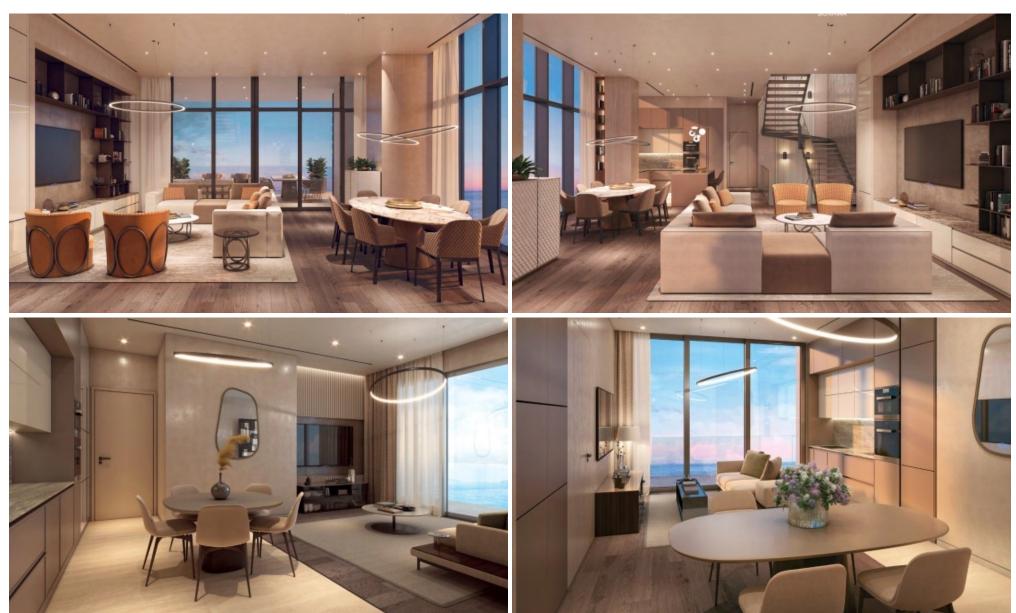

## 4 Bedroom Apartment for Sale in Germasogeia - Tourist Area, Limassol District

Reference ID: #SA32734Price details: €4,727,250 +VATThe high rise building is perfectly located on the coast road in the Germasogeia area of Limassol and within walking distance of glorious sandybeaches. The specious apartments enjoy panoramic views of the sea and the city. SERVICES &FACILITIESReceptionist 24hr Gated Entrance / Security Pavilion Ground & Underground Parking space Storage for each unit Swimming Pool Gym Available for sale only two 4-bedroom penthouse apartments. Prices: €4,297,500-€5,317,500 APARTMENT DETAILS: Internal Covered Area: 202-284 m2Covered Veranda: 70-84 m2Roof Garden: 37-76 m2PLUS V.A.T