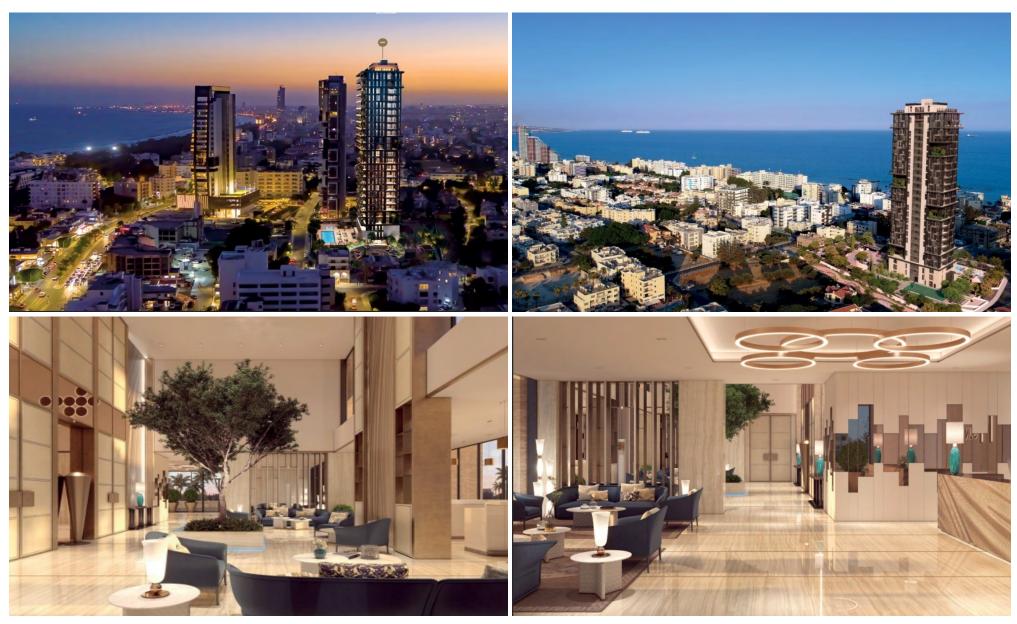

## 4 Bedroom Apartment for Sale in Germasogeia - Tourist Area, Limassol District

Reference ID: #SA32734Price details: €4,727,250 +VATThe high rise building is perfectly located on the coast road in the Germasogeia area of Limassol and within walking distance of glorious sandybeaches. The specious apartments enjoy panoramic views of the sea and the city. SERVICES &FACILITIESReceptionist 24hr Gated Entrance / Security Pavilion Ground & Underground Parking space Storage for each unit Swimming Pool Gym Available for sale only two 4-bedroom penthouse apartments. Prices: €4,297,500-€5,317,500 APARTMENT DETAILS: Internal Covered Area: 202-284 m2Covered Veranda: 70-84 m2Roof Garden: 37-76 m2PLUS V.A.T