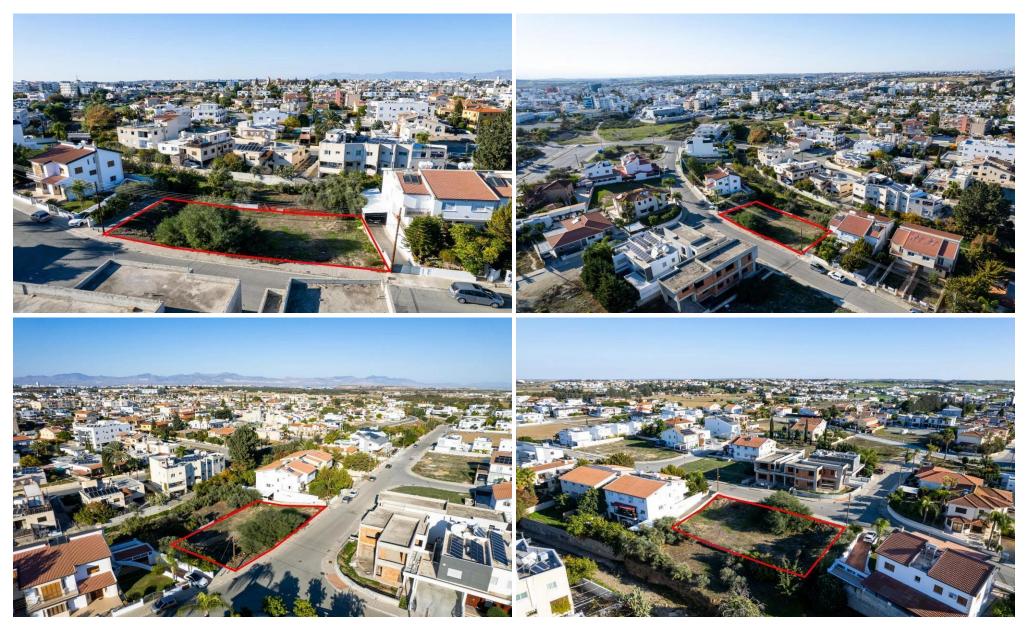

## 667m<sup>2</sup> Plot for Sale in Latsia, Nicosia District

The property is a residential plot in Latsia. It is located 600m from Agios Eleftherios church and 300m from B' elementary school of Latsia.

The plot has an area of 667sqm and a road frontage of 36m. The property offers close proximity to all amenities and easy access to the highway.

| Property Info | Plot / Area Info |     | Additional info  |                  |
|---------------|------------------|-----|------------------|------------------|
|               |                  |     | Reference Number | 8800             |
|               | Plot area        | 667 | Property type    | Land and Plots   |
|               |                  |     | Condition        | <b>Brand New</b> |