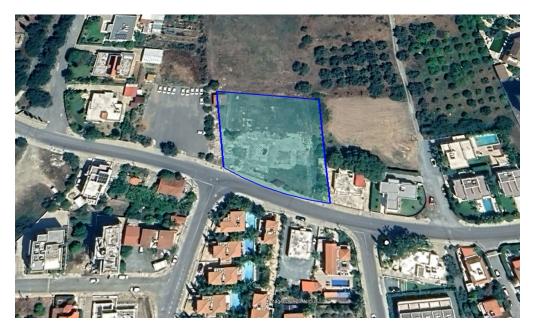

## 2,808m<sup>2</sup> Plot for Sale in Germasogeia - Tourist Area, Limassol District

Reference ID: #SA33150Price details: €3,600,000 +VATTourist land 2,808sq.m for sale in Germasogeia tourist area in Limassol. The asset has a normal shape, flat surface and it abuts on a public road. The surrounding area of the property is developed residentially, with very luxury residences and apartment buildings. The field is within walking distance to the sea and provides excellent links to public transport and the highway.