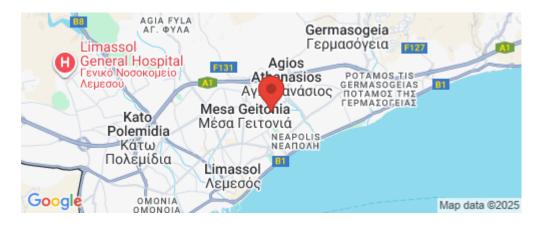

#### Amenities Location

Location: Limassol - Mesa Geitonia R Coordinates: 34.696437630804 / 33.054424859875

Region: Limassol