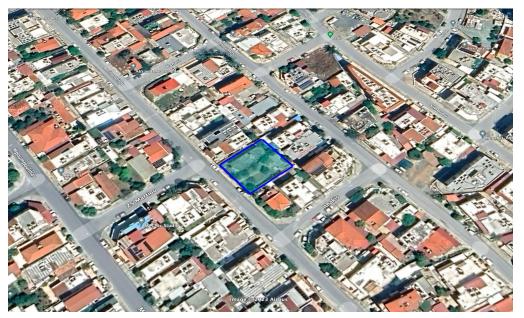

### 522m<sup>2</sup> Plot for Sale in Limassol - Mesa Geitonia

Reference ID: #SA33200Price details: €700,000For Sale Plot in Mesa Geitonia with a small house inside Parish: HALKUTSAArea: 522m2Category: LANDZone: Ka4Zone Description AREAS WITH RESIDENTIAL TERRITORIAL USEConstruction: 120%Coverage: 50%Floors: 3Height: 13.5 mNO VAT