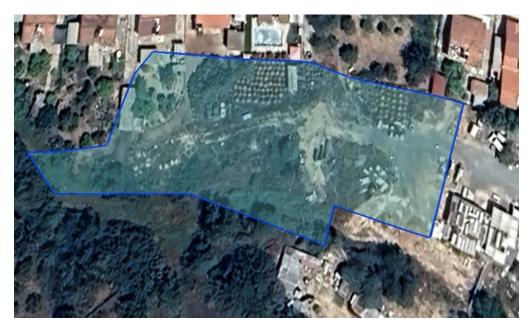

## 3,085m<sup>2</sup> Plot for Sale in Limassol - Agia Fyla

Reference ID: #SA33192Price details: €1,400,000 +VATThis expansive land, spanning 3,085 square meters, is situated in Agia Fyla, Limassol.The land allows for a building density of 90%, enabling the construction of structures up to three floors with a maximum height of 13.5 meters.Additionally, the land permits a ground coverage of 50%, providing ample space for landscaping and outdoor amenities.This property presents a unique opportunity for residential development in a well-connected and desirable location.