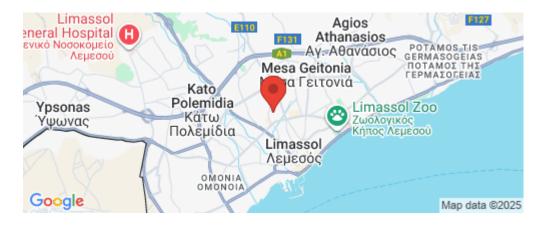

| Property Info                                                                            |                                                                                                | Plot / Are | ea Info | Additional info                                             |                                              |  |
|------------------------------------------------------------------------------------------|------------------------------------------------------------------------------------------------|------------|---------|-------------------------------------------------------------|----------------------------------------------|--|
| Covered Area<br>Covered Veranda<br>Uncovered Veranda<br>Floor Number<br>Air Conditioning | 101<br>21<br>31<br>3<br>All rooms, Yes                                                         | Parking    | Yes     | Reference Number<br>Property type<br>Condition<br>Bathrooms | 6362<br>Apartment<br>Under Construction<br>2 |  |
| Amenities                                                                                | Location                                                                                       |            |         |                                                             |                                              |  |
| • Elevator                                                                               | Location: Limassol - Petrou kai Pavlou Region: Limassol<br>Coordinates: 34.6885193 / 33.033173 |            |         |                                                             |                                              |  |