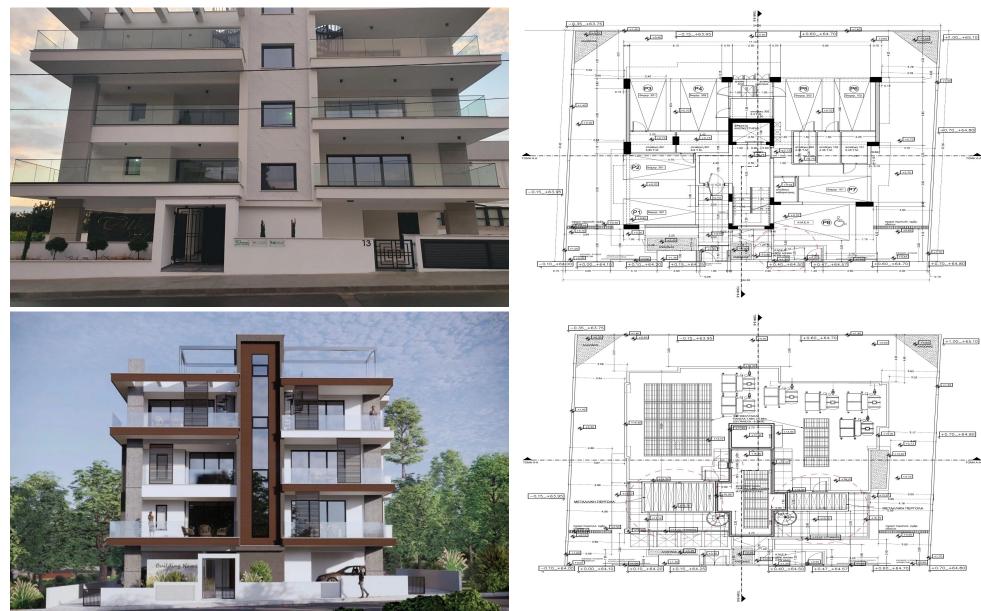

### 2 Bedroom Apartment for Sale in Limassol - Petrou kai Pavlou

Located in the Kolossaiou, Petrou & Pavlou area of Limassol, Cyprus, this residential complex boasts an exclusive collection of six apartments, spread across three well-appointed floors. Each residence within the complex has been designed with a focus on modern living, offering residents both luxury and functionality.

The strategic location allows for easy access to the city's amenities and is just a short journey away from the bustling city center. With a commitment to quality and comfort, this complex serves as an ideal home for those seeking a contemporary living experience in Limassol.